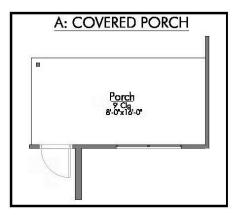

king to wow your visitors? You are instantly going to fall in love with this luxurious 4 bedroom, 2.5 bath home! The curb appeal of this home is to die for and the entrance to this home is truly stunning. Welcomed by an 8-foot door, you're immediately greeted by a grand 18-foot foyer. Once inside, you will be wowed by the spacious and thoughtful layout, a large utility room, and all of the natural light let in by the windows in the breakfast nook and living room. Also on the main floor is an oversized primary bedroom suite with a walk-in closet that dreams are made of. Upstairs, you will find spacious secondary bedrooms and a loft that your family will love.









# The 2588 Bell County Community











# The 2588 Bell County Community











### The 2588 Bell County Community













LOCATE:
1 EXTRA RJ45 OUTLET
1 EXTRA TV OUTLET