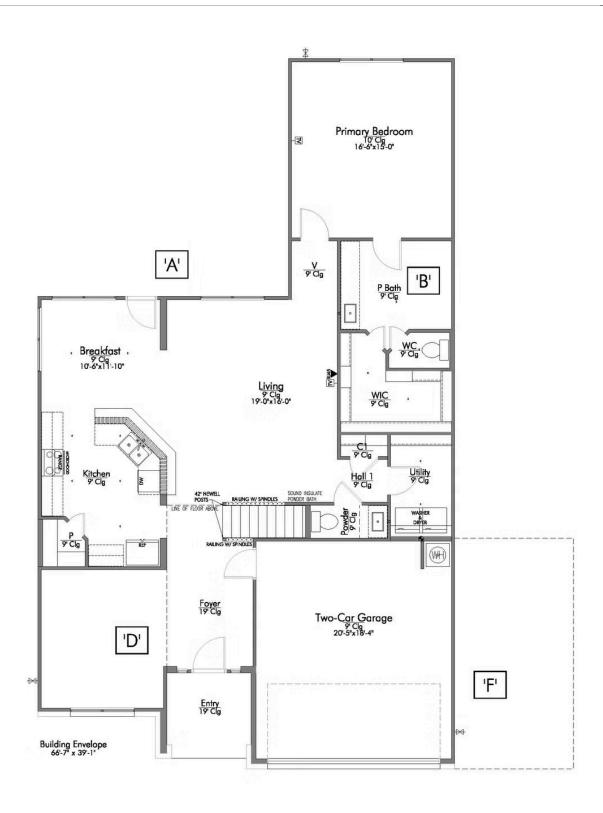

Looking to wow your visitors? You are instantly going to fall in love with this luxurious 4 bedroom, 2.5 bath home! The curb appeal of this home is to die for and the entrance to this home is truly stunning. Welcomed by an 8-foot door, you're immediately greeted by a grand 18-foot foyer. Once inside, you will be wowed by the spacious and thoughtful layout, a large utility room, and all of the natural light let in by the windows in the breakfast nook and living room. Also on the main floor is an oversized primary bedroom suite with a walk-in closet that dreams are made of. Upstairs, you will find spacious secondary bedrooms and a loft that your family will love.