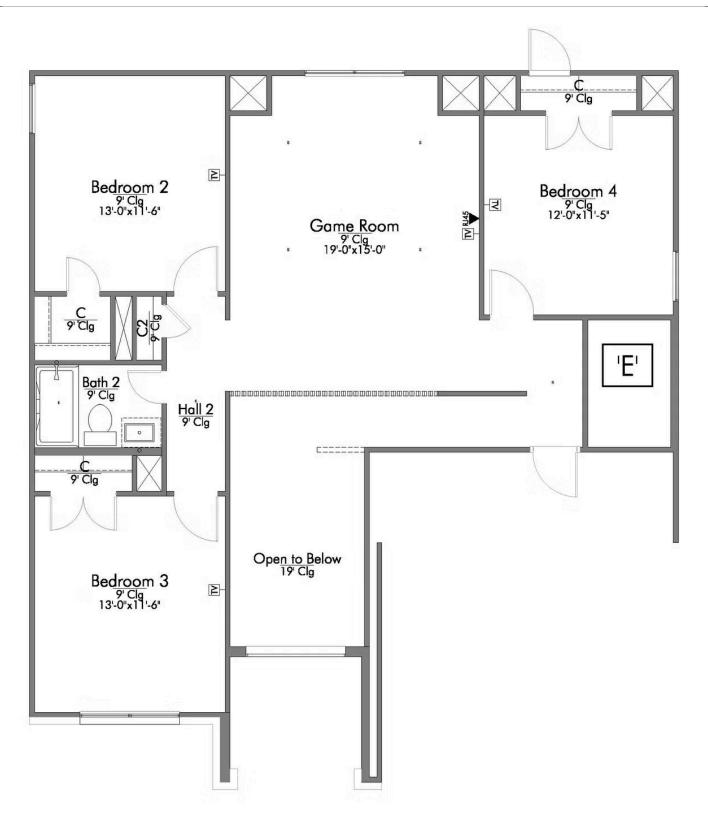

Looking to wow your visitors? You are instantly going to fall in love with this luxurious 4 bedroom, 2.5 bath home! The curb appeal of this home is to die for and the entrance to this home is truly stunning. Welcomed by an 8-foot door, you're immediately greeted by a grand 18-foot foyer. Once inside, you will be wowed by the spacious and thoughtful layout, a large utility room, and all of the natural light let in by the windows in the breakfast nook and living room. Also on the main floor is an oversized primary bedroom suite with a walk-in closet that dreams are made of. Upstairs, you will find spacious secondary bedrooms and a loft that your family will love.