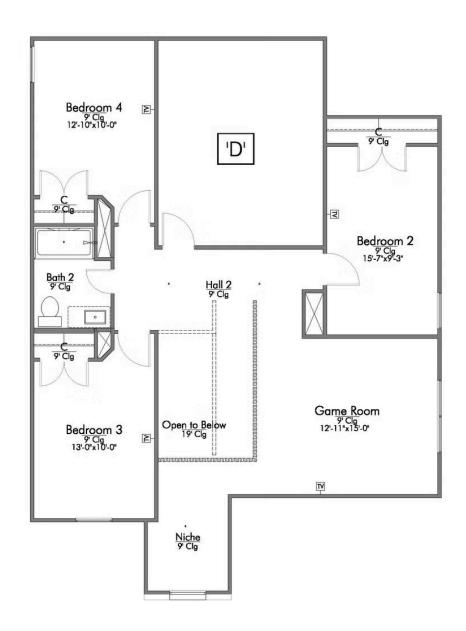

#### The 2516

#### **Bell County**

PRICE FROM:

\$302,900

2,596 Ft<sup>2</sup>

4 Bedrooms

2.5 Bathrooms

2 Car Garage

Some images shown may be from a previously built Stylecraft home of similar design. Actual options, colors, and selections may vary. Contact us for details!

New and improved! Walk into perfection in this spacious, welcoming floor plan! With a formal study, new open kitchen layout, formal dining area, and living room that flow together seamlessly, this floor plan is sure to please those looking for the ideal family home! The Livingston offers a large media room for kids and adults alike. Our favorite feature is a little surprise that's on the second story of the home that you'll just have to see for yourself.

# The 2516 Bell County Community

### The 2516 Bell County Community

LOCATE:
1 EXTRA TV OUTLET

LOCATE:
1 EXTRA TV OUTLET

LOCATE:
1 EXTRA TV OUTLET