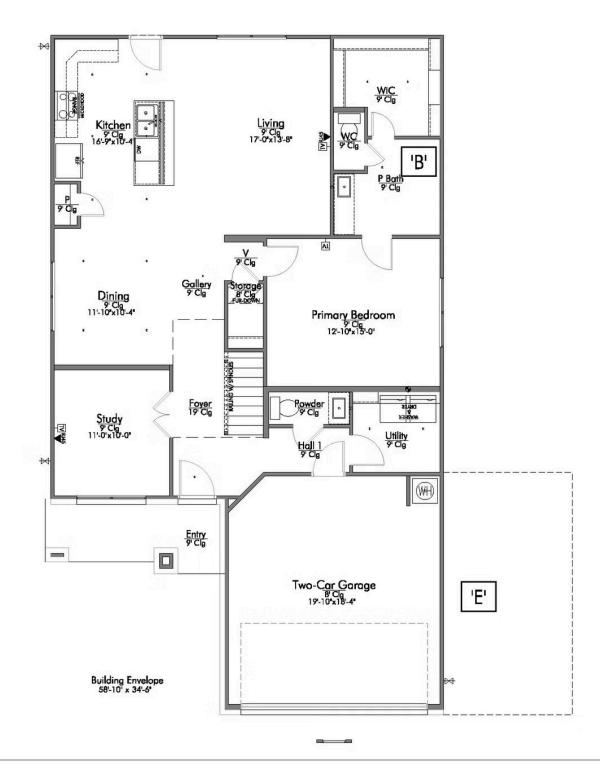

#### The 2516

#### **Bell County**

PRICE FROM:

\$302,900

2,596 Ft<sup>2</sup>

4 Bedrooms

2.5 Bathrooms

2 Car Garage

Some images shown may be from a previously built Stylecraft home of similar design. Actual options, colors, and selections may vary. Contact us for details!

New and improved! Walk into perfection in this spacious, welcoming floor plan! With a formal study, new open kitchen layout, formal dining area, and living room that flow together seamlessly, this floor plan is sure to please those looking for the ideal family home! The Livingston offers a large media room for kids and adults alike. Our favorite feature is a little surprise that's on the second story of the home that you'll just have to see for yourself.

# The 2516 Bell County Community

### The 2516 Bell County Community

LOCATE:
1 EXTRA TV OUTLET

LOCATE:
1 EXTRA TV OUTLET

LOCATE:
1 EXTRA TV OUTLET