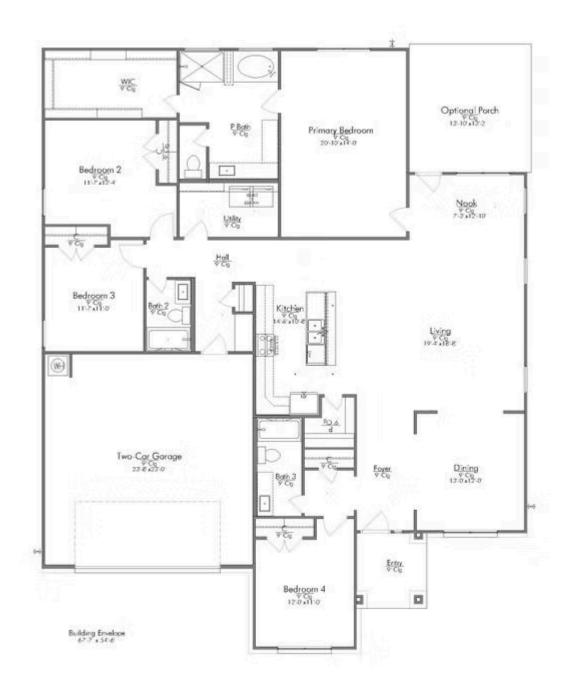

Featuring Stylecraft On Your Lot's 2287 floor plan! This spacious layout has four bedrooms and three bathrooms, with a unique fourth bedroom that boasts its own private bathroom, providing a perfect retreat.

As you enter, you'll find a formal dining room to your right, ideal for gatherings and special occasions. Flowing seamlessly from there, the heart of the home unfolds into a beautiful kitchen complete with an inviting island, perfect for meal prep or casual conversations. The open-concept living room is designed for relaxation and entertainment, while the cozy breakfast nook leads you to the back porch,