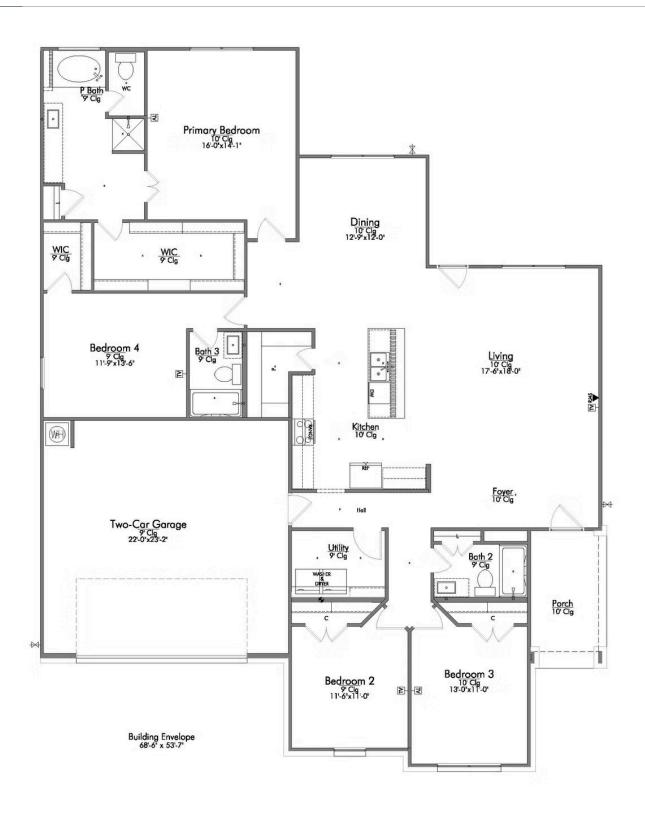

Prepare to be swept away by the luxurious and spacious one-story, 4 bedroom, 3 bath floor plan that will capture your heart. The intelligent design of this home maximizes the amount of living space available on a single floor. Step inside and be amazed by the open concept kitchen, living, and dining room combination which provides a stunning backdrop for entertaining and family gatherings. With a large center island, and walk-in pantry - the kitchen acts as the heart of this home.

The primary suite is a standout feature of this home. The abundance of natural light pouring in from the large windows creates a warm