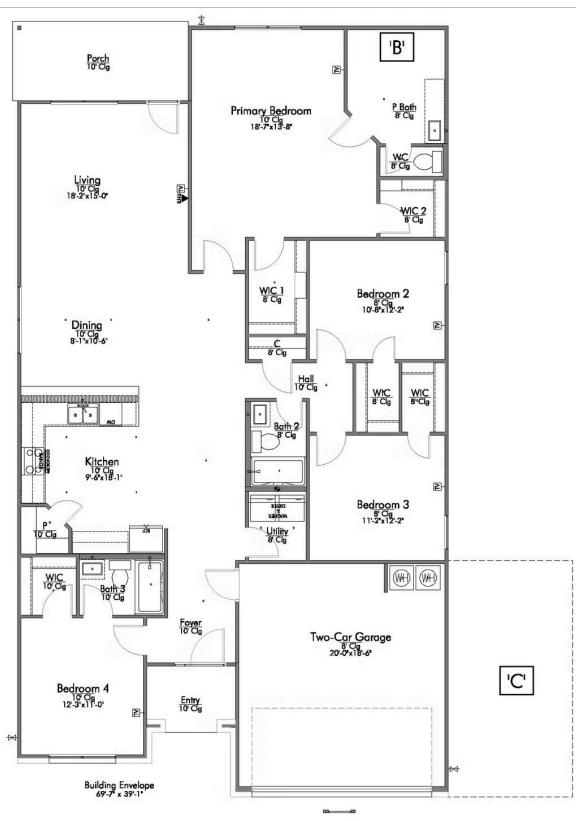

## The 2082

## **Bell County**

PRICE FROM:

\$262,900

2,043 Ft<sup>2</sup>

4 Bedrooms

3 Bathrooms

2 Car Garage

Some images shown may be from a previously built Stylecraft home of similar design. Actual options, colors, and selections may vary. Contact us for details!

This 4 bedroom, 2 bath home is exactly what you've been looking for. It's the perfect home for a multi-generational family, those looking for a private space for guests, or added privacy for one of your children. With walk-in closets in every bedroom and dual walk-in closets in the primary, you won't run out of storage space. Walk into your open concept living area, where you'll have more than enough room to cuddle up or host all of your friends and family.