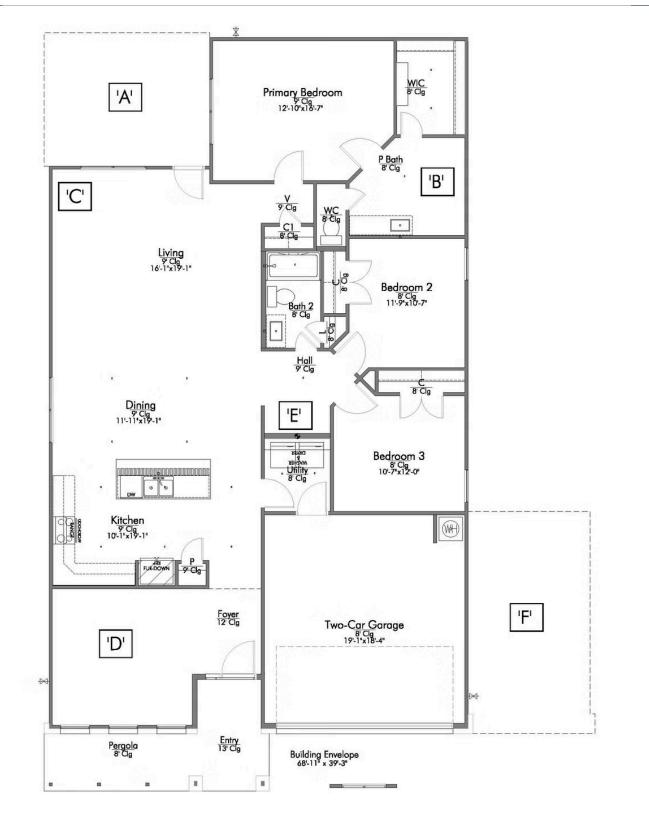

## Some images shown may be from a previously built Stylecraft home of similar design. Actual options, colors, and selections may vary. Contact us for details!

If charm and elegance are what you're looking for – Welcome home! A favorite of many, the 1818 has several features that make it stand out from the rest. From the moment you see the exterior, you're captivated. Interior features include dual living areas to use as you choose, a large kitchen with granite-topped island that is open through the dining and living room, stunning windows flowing with natural light, an optional study alcove, and a spacious primary suite.