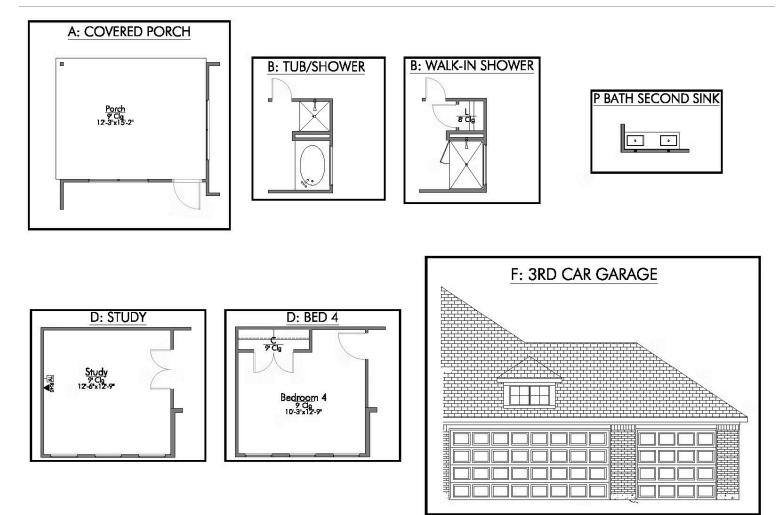

## Some images shown may be from a previously built Stylecraft home of similar design. Actual options, colors, and selections may vary. Contact us for details!

If charm and elegance are what you're looking for – Welcome home! A favorite of many, the 1818 has several features that make it stand out from the rest. From the moment you see the exterior, you're captivated. Interior features include dual living areas to use as you choose, a large kitchen with granite-topped island that is open through the dining and living room, stunning windows flowing with natural light, an optional study alcove, and a spacious primary suite.