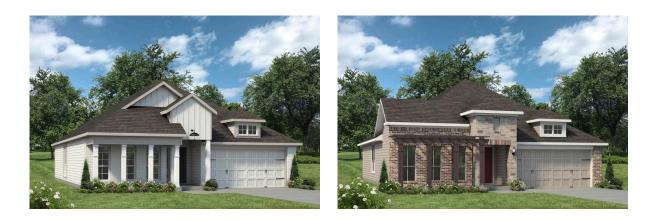

## Some images shown may be from a previously built Stylecraft home of similar design. Actual options, colors, and selections may vary. Contact us for details!

If charm and elegance are what you're looking for – Welcome home! A favorite of many, the 1818 has several features that make it stand out from the rest. From the moment you see the exterior, you're captivated. Interior features include dual living areas to use as you choose, a large kitchen with granite-topped island that is open through the dining and living room, stunning windows flowing with natural light, an optional study alcove, and a spacious primary suite.