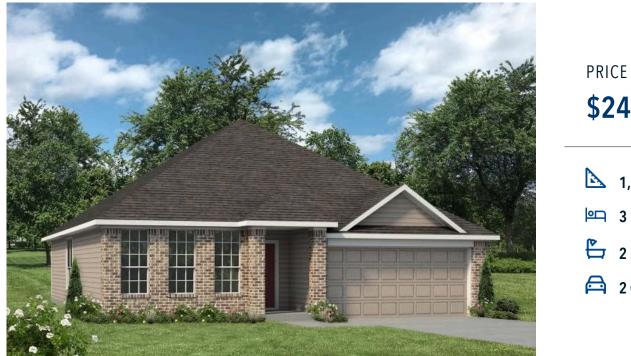

## The 1818 Bell County

PRICE FROM: **\$242,900** 

## Some images shown may be from a previously built Stylecraft home of similar design. Actual options, colors, and selections may vary. Contact us for details!

If charm and elegance are what you're looking for – Welcome home! A favorite of many, the 1818 has several features that make it stand out from the rest. From the moment you see the exterior, you're captivated. Interior features include dual living areas to use as you choose, a large kitchen with granite-topped island that is open through the dining and living room, stunning windows flowing with natural light, an optional study alcove, and a spacious primary suite.