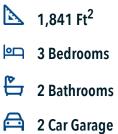

## Some images shown may be from a previously built Stylecraft home of similar design. Actual options, colors, and selections may vary. Contact us for details!

If charm and elegance are what you're looking for – Welcome home! A favorite of many, the 1818 has several features that make it stand out from the rest. From the moment you see the exterior, you're captivated. Interior features include dual living areas to use as you choose, a large kitchen with granite-topped island that is open through the dining and living room, stunning windows flowing with natural light, an optional study alcove, and a spacious primary suite.