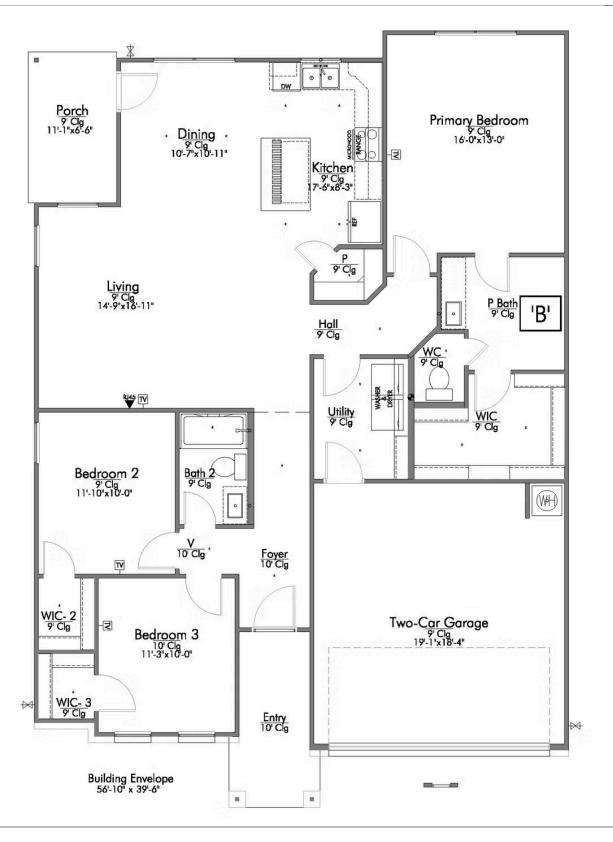

## The 1514

**Bell County** 

PRICE FROM:

\$223,900

1,517 Ft<sup>2</sup>

3 Bedrooms

2 Bathrooms

2 Car Garage

Some images shown may be from a previously built Stylecraft home of similar design. Actual options, colors, and selections may vary. Contact us for details!

A popular choice among families seeking large gathering spaces and ample storage, the 1514 offers luxury living with 3 bedrooms and 2 baths. This beautiful home features large secondary bedrooms with walk-in closets. Open living, dining and kitchen provides abundant space, without all of the cost. Picture yourself washing your dishes as you look out your window as your children play after dinner. The primary bedroom suite is fit for a king-sized bed, and features a large walk-in closet.