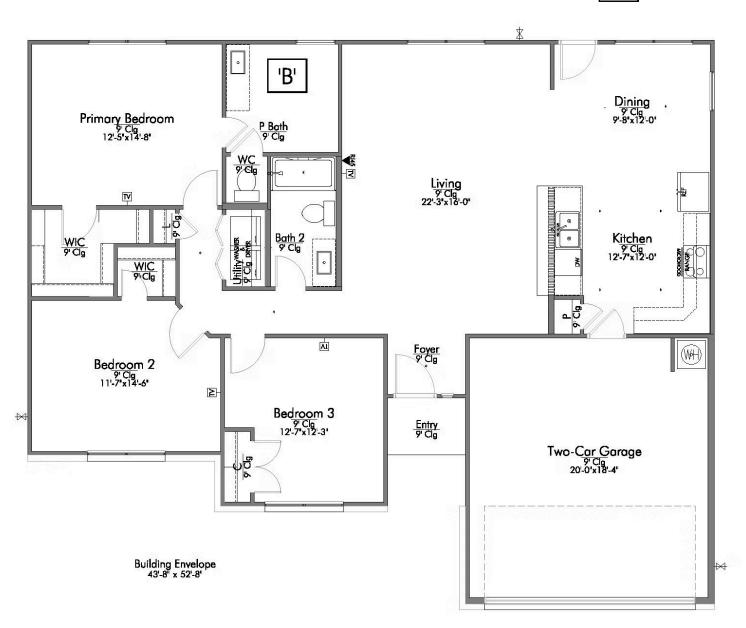

## The 1500

**Bell County** 

PRICE FROM:

\$224,900

1,548 Ft<sup>2</sup>

3 Bedrooms

2 Bathrooms

2 Car Garage

Some images shown may be from a previously built Stylecraft home of similar design. Actual options, colors, and selections may vary. Contact us for details!

Welcome to The 1500 by Stylecraft On Your Lot! Step into the foyer and be greeted by an inviting open common space. The kitchen, featuring a convenient peninsula with a sink, flows seamlessly into the dining room, which offers easy access to the backyard–perfect for indoor-outdoor living.