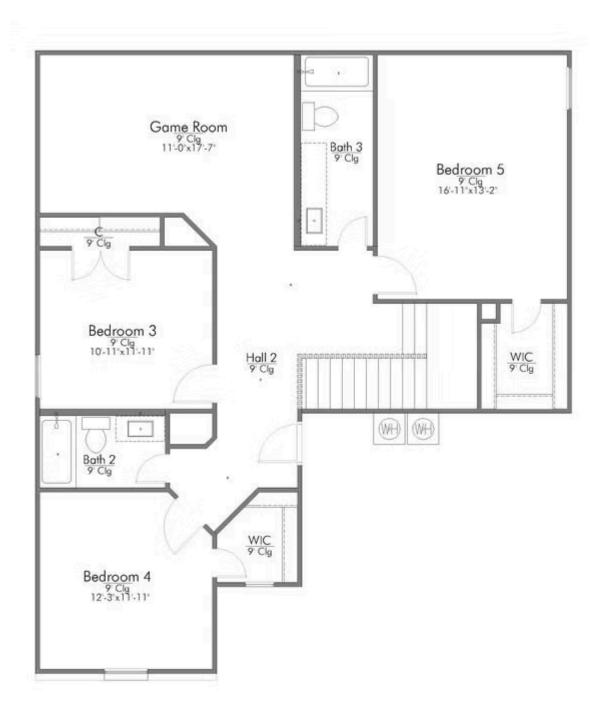

## Some images shown may be from a previously built Stylecraft home of similar design. Actual options, colors, and selections may vary. Contact us for details!

This floor plan is one of our favorites because of the way the layout perfectly combines functionality and style! With 4 bedrooms and 3.5 baths, this home is inviting and endearing, while still remaining elegant. We think you will love the way the kitchen looks out into the dining room and living room, how inviting the master bedroom is with its vaulted ceilings, and how spacious each closet in the home is. The utility room acts as a traditional mudroom, connecting the kitchen to the garage. In the kitchen you'll find one of the largest pantries in our portfolio – with plenty of built-in storage to feed everyone in your family. Upstairs you'll find 3 additional bedrooms, a large game room that can be converted into a 5th bedroom, and 2 additional full baths.