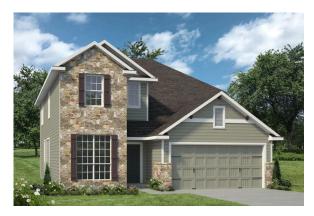

## The 2820

## PRICE FROM: **\$327,900**

|    | 2,823 Ft <sup>2</sup> |
|----|-----------------------|
| eD | 5 Bedrooms            |
| P  | 3.5 Bathrooms         |
| A  | 2 Car Garage          |

## Some images shown may be from a previously built Stylecraft home of similar design. Actual options, colors, and selections may vary. Contact us for details!

This floor plan is one of our favorites because of the way the layout perfectly combines functionality and style! With 4 bedrooms and 3.5 baths, this home is inviting and endearing, while still remaining elegant. We think you will love the way the kitchen looks out into the dining room and living room, how inviting the master bedroom is with its vaulted ceilings, and how spacious each closet in the home is. The utility room acts as a traditional mudroom, connecting the kitchen to the garage. In the kitchen you'll find one of the largest pantries in our portfolio – with plenty of built-in storage to feed everyone in your family. Upstairs you'll find 3 additional bedrooms, a large game room that can be converted into a 5th bedroom, and 2 additional full baths.