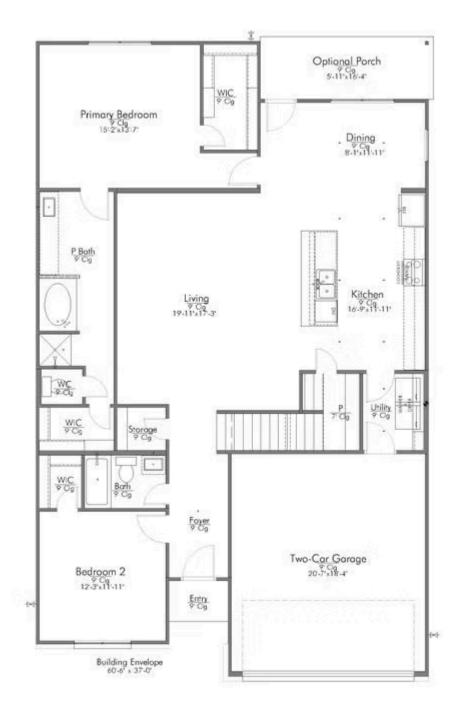

## Some images shown may be from a previously built Stylecraft home of similar design. Actual options, colors, and selections may vary. Contact us for details!

This floor plan is one of our favorites because of the way the layout perfectly combines functionality and style! With 4 bedrooms and 3.5 baths, this home is inviting and endearing, while still remaining elegant. We think you will love the way the kitchen looks out into the dining room and living room, how inviting the master bedroom is with its vaulted ceilings, and how spacious each closet in the home is. The utility room acts as a traditional mudroom, connecting the kitchen to the garage. In the kitchen you'll find one of the largest pantries in our portfolio – with plenty of built-in storage to feed everyone in your family. Upstairs you'll find 3 additional bedrooms, a large game room that can be converted into a 5th bedroom, and 2 additional full baths.