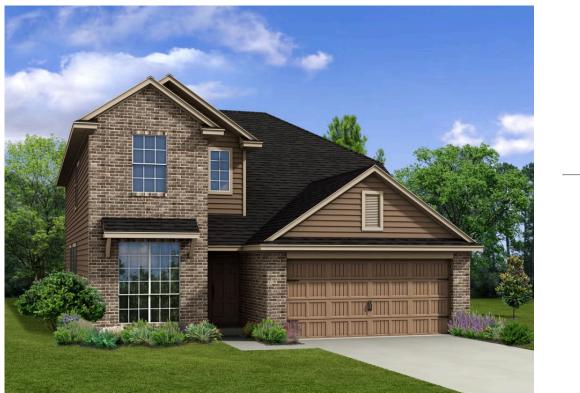

## The 2820

## PRICE FROM: **\$327,900**

|    | 2,823 Ft <sup>2</sup> |
|----|-----------------------|
| eD | 5 Bedrooms            |
| P  | 3.5 Bathrooms         |
| A  | 2 Car Garage          |

## Some images shown may be from a previously built Stylecraft home of similar design. Actual options, colors, and selections may vary. Contact us for details!

This floor plan is one of our favorites because of the way the layout perfectly combines functionality and style! With 4 bedrooms and 3.5 baths, this home is inviting and endearing, while still remaining elegant. We think you will love the way the kitchen looks out into the dining room and living room, how inviting the master bedroom is with its vaulted ceilings, and how spacious each closet in the home is. The utility room acts as a traditional mudroom, connecting the kitchen to the garage. In the kitchen you'll find one of the largest pantries in our portfolio – with plenty of built-in storage to feed everyone in your family. Upstairs you'll find 3 additional bedrooms, a large game room that can be converted into a 5th bedroom, and 2 additional full baths.