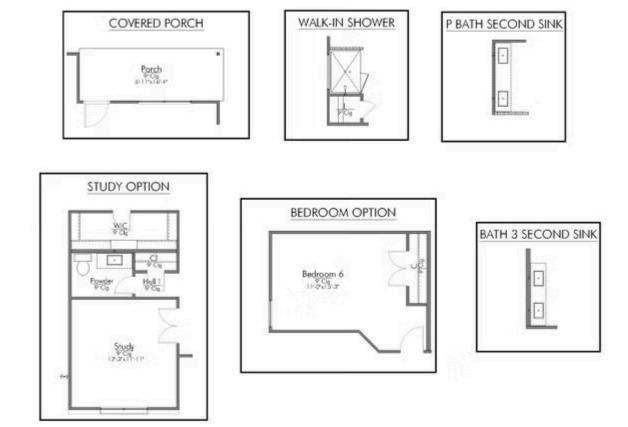

## Some images shown may be from a previously built Stylecraft home of similar design. Actual options, colors, and selections may vary. Contact us for details!

This floor plan is one of our favorites because of the way the layout perfectly combines functionality and style! With 4 bedrooms and 3.5 baths, this home is inviting and endearing, while still remaining elegant. We think you will love the way the kitchen looks out into the dining room and living room, how inviting the master bedroom is with its vaulted ceilings, and how spacious each closet in the home is. The utility room acts as a traditional mudroom, connecting the kitchen to the garage. In the kitchen you'll find one of the largest pantries in our portfolio – with plenty of built-in storage to feed everyone in your family. Upstairs you'll find 3 additional bedrooms, a large game room that can be converted into a 5th bedroom, and 2 additional full baths.