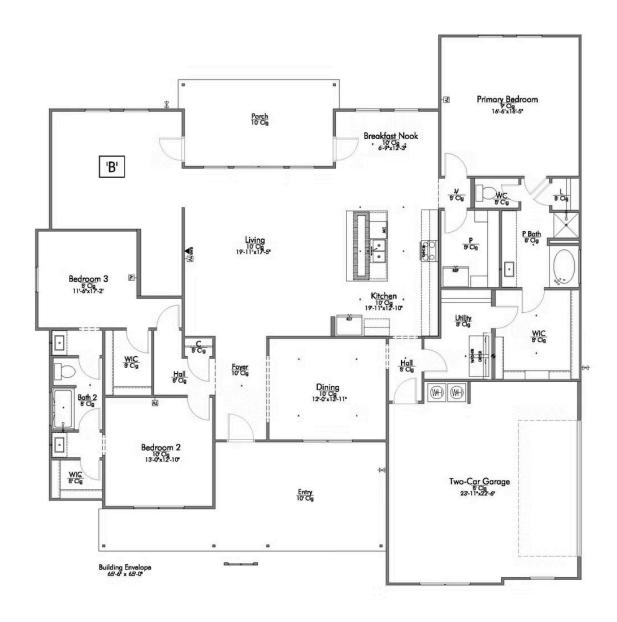

## The 2560

**Austin County** 

PRICE FROM:

\$339,900

2,557 Ft<sup>2</sup>

3 Bedrooms

2.5 Bathrooms

2 Car Garage

Some images shown may be from a previously built Stylecraft home of similar design. Actual options, colors, and selections may vary. Contact us for details!

Step into our inviting 2560 floor plan, where the kitchen island stands as a symbol of gathering, seamlessly blending with the open living space to foster connection and conversation.

Here, culinary creativity flourishes, and a cozy breakfast nook invites you to savor leisurely moments. Journeying further, you'll discover the sanctuary of the primary bedroom. The expansive walk-in closet gracefully connects to a spacious utility room, offering practicality without sacrificing style. The 2560 boasts a versatile flex room, awaiting your personal touch.