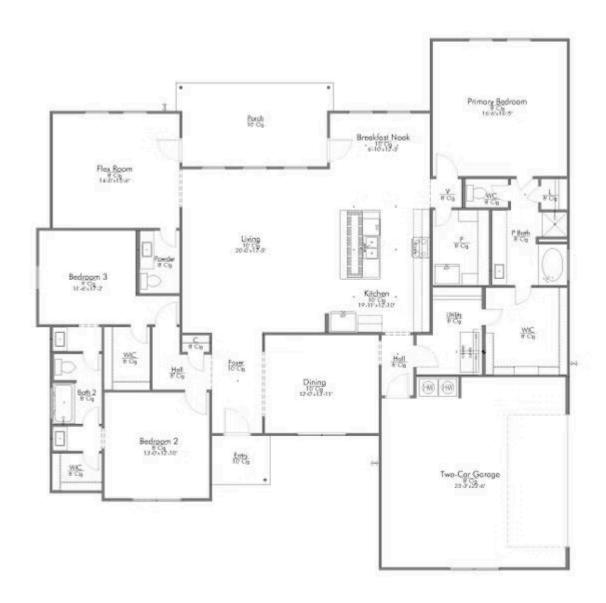

Some images shown may be from a previously built Stylecraft home of similar design. Actual options, colors, and selections may vary. Contact us for details!

Step into our inviting 2560 floor plan, where the kitchen island stands as a symbol of gathering, seamlessly blending with the open living space to foster connection and conversation.

Here, culinary creativity flourishes, and a cozy breakfast nook invites you to savor leisurely moments. Journeying further, you'll discover the sanctuary of the primary bedroom. The expansive walk-in closet gracefully connects to a spacious utility room, offering practicality without sacrificing style. The 2560 boasts a versatile flex room, awaiting your personal touch.