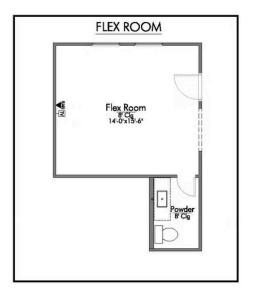

Here, culinary creativity flourishes, and a cozy breakfast nook invites you to savor leisurely moments. Journeying further, you'll discover the sanctuary of the primary bedroom. The expansive walk-in closet gracefully connects to a spacious utility room, offering practicality without sacrificing style. The 2560 boasts a versatile flex room, awaiting your personal touch.