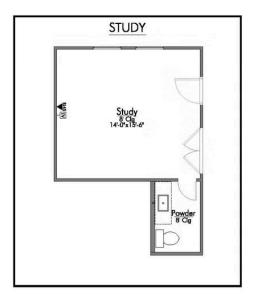

Here, culinary creativity flourishes, and a cozy breakfast nook invites you to savor leisurely moments. Journeying further, you'll discover the sanctuary of the primary bedroom. The expansive walk-in closet gracefully connects to a spacious utility room, offering practicality without sacrificing style. The 2560 boasts a versatile flex room, awaiting your personal touch.