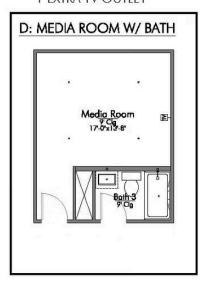

Some images shown may be from a previously built Stylecraft home of similar design. Actual options, colors, and selections may vary. Contact us for details!

New and improved! Walk into perfection in this spacious, welcoming floor plan! With a formal study, new open kitchen layout, formal dining area, and living room that flow together seamlessly, this floor plan is sure to please those looking for the ideal family home! The Livingston offers a large media room for kids and adults alike. Our favorite feature is a little surprise that's on the second story of the home that you'll just have to see for yourself.

## The 2516 Austin County Community

LOCATE:
1 EXTRA TV OUTLET

LOCATE:
1 EXTRA TV OUTLET

LOCATE:
1 EXTRA TV OUTLET