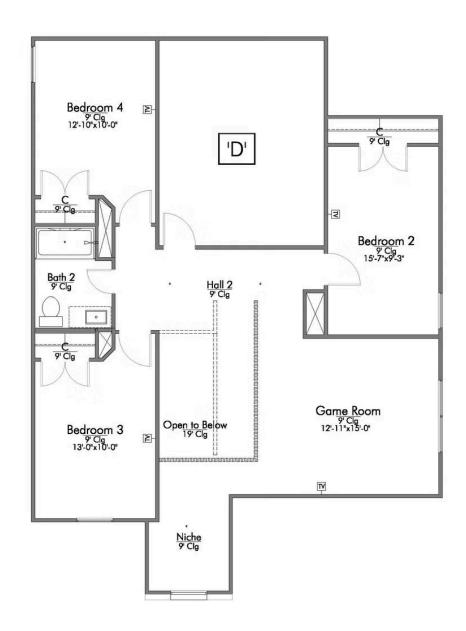

RICE FROM:

\$302,900

2,596 Ft<sup>2</sup>

4 Bedrooms

2.5 Bathrooms

2 Car Garage

Some images shown may be from a previously built Stylecraft home of similar design. Actual options, colors, and selections may vary. Contact us for details!

New and improved! Walk into perfection in this spacious, welcoming floor plan! With a formal study, new open kitchen layout, formal dining area, and living room that flow together seamlessly, this floor plan is sure to please those looking for the ideal family home! The Livingston offers a large media room for kids and adults alike. Our favorite feature is a little surprise that's on the second story of the home that you'll just have to see for yourself.











## The 2516 Austin County Community













## The 2516 Austin County Community









## The 2516 Austin County Community











LOCATE:
1 EXTRA TV OUTLET



LOCATE:
1 EXTRA TV OUTLET



LOCATE:
1 EXTRA TV OUTLET