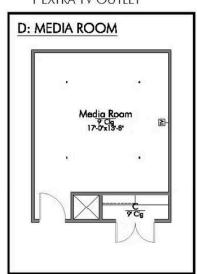

Some images shown may be from a previously built Stylecraft home of similar design. Actual options, colors, and selections may vary. Contact us for details!

New and improved! Walk into perfection in this spacious, welcoming floor plan! With a formal study, new open kitchen layout, formal dining area, and living room that flow together seamlessly, this floor plan is sure to please those looking for the ideal family home! The Livingston offers a large media room for kids and adults alike. Our favorite feature is a little surprise that's on the second story of the home that you'll just have to see for yourself.

## The 2516 Austin County Community

LOCATE:
1 EXTRA TV OUTLET

LOCATE:
1 EXTRA TV OUTLET

LOCATE:
1 EXTRA TV OUTLET