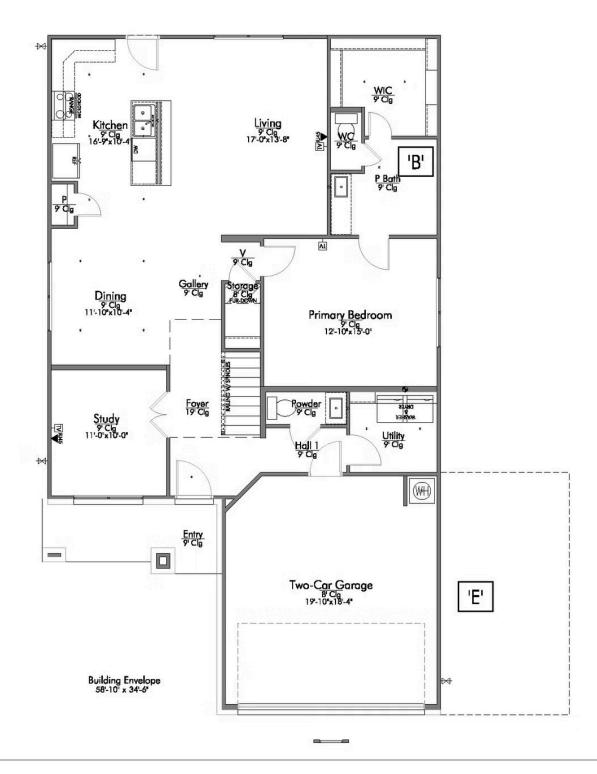

## The 2516

**Austin County** 

PRICE FROM:

\$302,900

2,596 Ft<sup>2</sup>

4 Bedrooms

2.5 Bathrooms

2 Car Garage

## The 2516 Austin County Community