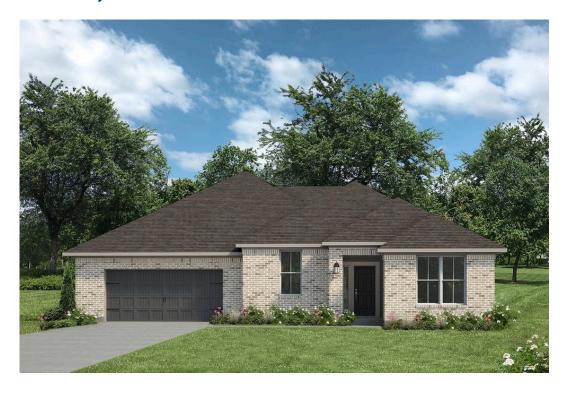

## The 2483

**Austin County** 

PRICE FROM:

\$309,900

2,551 Ft<sup>2</sup>

4 Bedrooms

3 Bathrooms

a Car Garage

Some images shown may be from a previously built Stylecraft home of similar design. Actual options, colors, and selections may vary. Contact us for details!

The charm and functionality of this 4 bedroom, 3 bath home is truly inviting. We love the luxurious feel of this one-story home. The abundant counter space and storage in the kitchen, which opens to your expansive and well-lit living room combine to create the perfect gathering space for your family. The galley-style hallway entrance leads you to the formal dining and through the living area you'll find the large covered back porch. Each bedroom is thoughtfully designed, to include large closets, and an additional ensuite bath. Your master suite is finished with dual walk-in closets, an oversized corner garden tub, and dual master vanities.