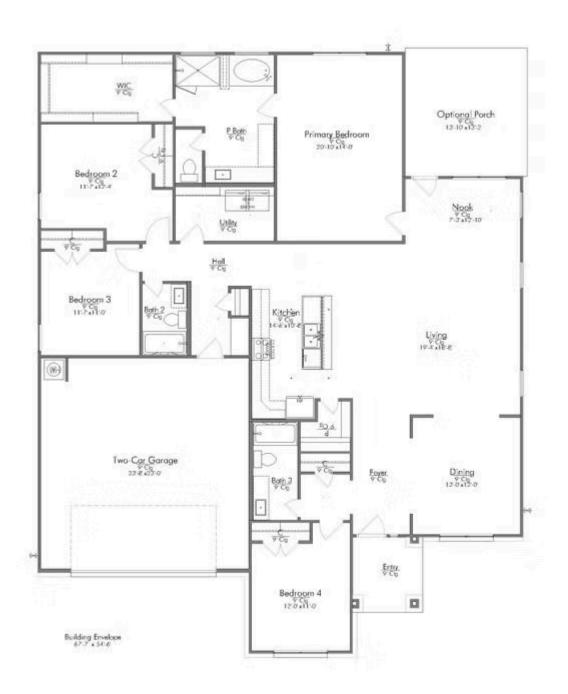

Some images shown may be from a previously built Stylecraft home of similar design. Actual options, colors, and selections may vary. Contact us for details!

Featuring Stylecraft On Your Lot's 2287 floor plan! This spacious layout has four bedrooms and three bathrooms, with a unique fourth bedroom that boasts its own private bathroom, providing a perfect retreat.

As you enter, you'll find a formal dining room to your right, ideal for gatherings and special occasions. Flowing seamlessly from there, the heart of the home unfolds into a beautiful kitchen complete with an inviting island, perfect for meal prep or casual conversations. The open-concept living room is designed for relaxation and entertainment, while the cozy breakfast nook leads you to the back porch,