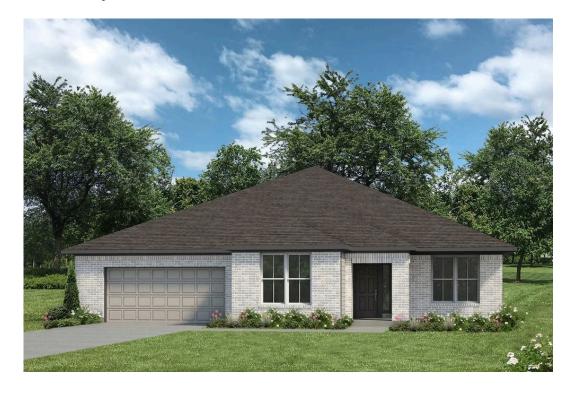

## The 2267

**Austin County** 

PRICE FROM:

\$298,900

2,443 Ft<sup>2</sup>

4 Bedrooms

3 Bathrooms

2 Car Garage

Some images shown may be from a previously built Stylecraft home of similar design. Actual options, colors, and selections may vary. Contact us for details!

Featuring Stylecraft On Your Lot's 2287 floor plan! This spacious layout has four bedrooms and three bathrooms, with a unique fourth bedroom that boasts its own private bathroom, providing a perfect retreat.