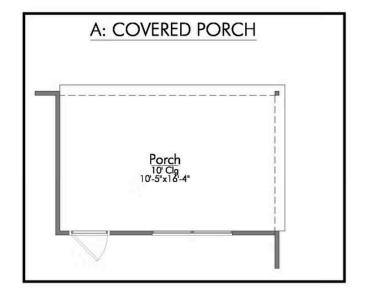

## The 2205

**Austin County** 

PRICE FROM:

\$282,900

2,237 Ft<sup>2</sup>

4 Bedrooms

3 Bathrooms

🔁 2 Car Garage

Some images shown may be from a previously built home of similar design. Actual options, colors, and selections may vary. Contact us for details!

Prepare to be swept away by the luxurious and spacious one-story, 4 bedroom, 3 bath floor plan that will capture your heart. The intelligent design of this home maximizes the amount of living space available on a single floor. Step inside and be amazed by the open concept kitchen, living, and dining room combination which provides a stunning backdrop for entertaining and family gatherings. With a large center island, and walk-in pantry - the kitchen acts as the heart of this home.