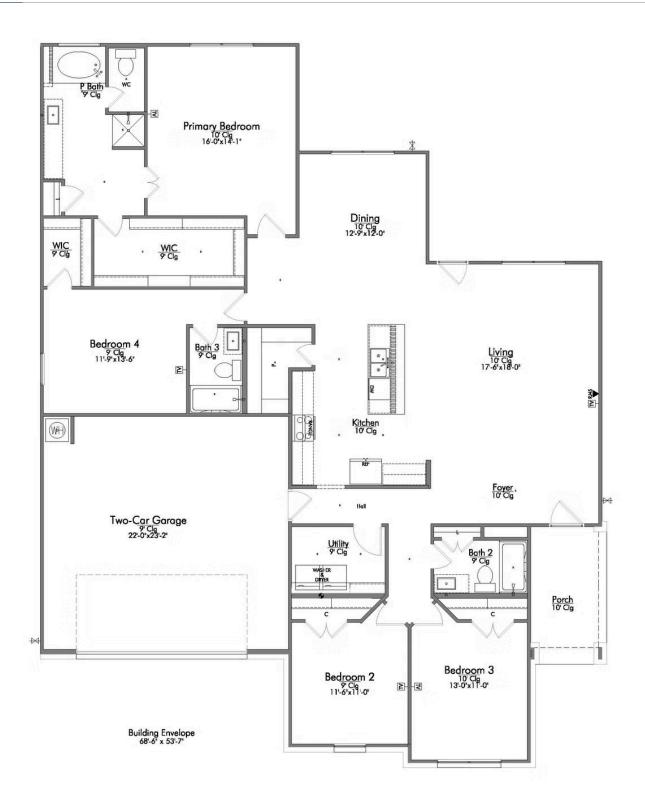

Some images shown may be from a previously built home of similar design. Actual options, colors, and selections may vary. Contact us for details!

Prepare to be swept away by the luxurious and spacious one-story, 4 bedroom, 3 bath floor plan that will capture your heart. The intelligent design of this home maximizes the amount of living space available on a single floor. Step inside and be amazed by the open concept kitchen, living, and dining room combination which provides a stunning backdrop for entertaining and family gatherings. With a large center island, and walk-in pantry - the kitchen acts as the heart of this home.

The primary suite is a standout feature of this home. The abundance of natural light pouring in from the large windows creates a warm