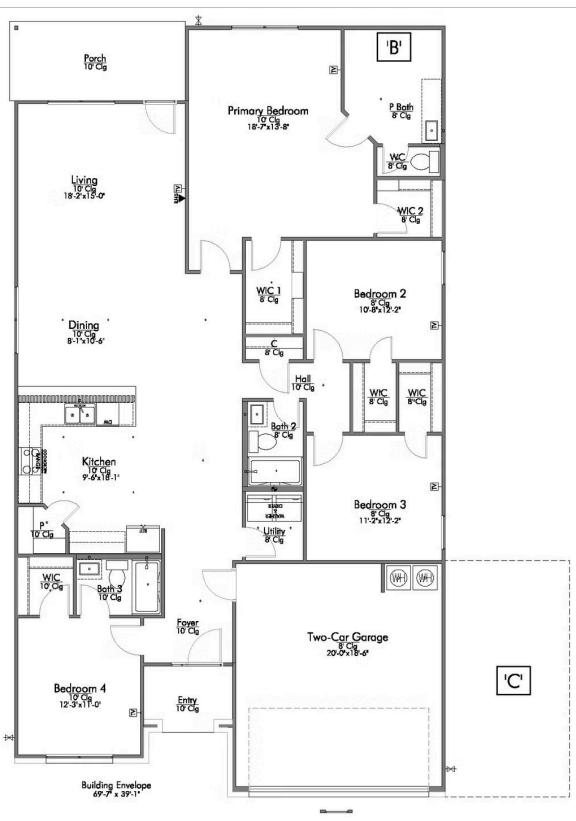

## The 2082

**Austin County** 

PRICE FROM:

\$260,900

2,043 Ft<sup>2</sup>

4 Bedrooms

3 Bathrooms

2 Car Garage

Some images shown may be from a previously built Stylecraft home of similar design. Actual options, colors, and selections may vary. Contact us for details!

This 4 bedroom, 2 bath home is exactly what you've been looking for. It's the perfect home for a multi-generational family, those looking for a private space for guests, or added privacy for one of your children. With walk-in closets in every bedroom and dual walk-in closets in the primary, you won't run out of storage space. Walk into your open concept living area, where you'll have more than enough room to cuddle up or host all of your friends and family.