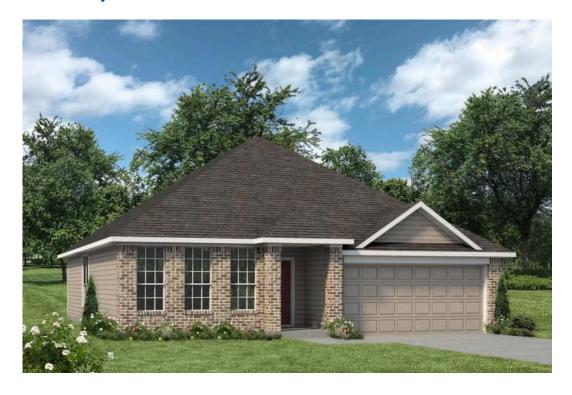

## The 1818

**Austin County** 

PRICE FROM:

\$240,900

1,841 Ft<sup>2</sup>

3 Bedrooms

2 Bathrooms

2 Car Garage

Some images shown may be from a previously built Stylecraft home of similar design. Actual options, colors, and selections may vary. Contact us for details!

If charm and elegance are what you're looking for – Welcome home! A favorite of many, the 1818 has several features that make it stand out from the rest. From the moment you see the exterior, you're captivated. Interior features include dual living areas to use as you choose, a large kitchen with granite-topped island that is open through the dining and living room, stunning windows flowing with natural light, an optional study alcove, and a spacious primary suite.