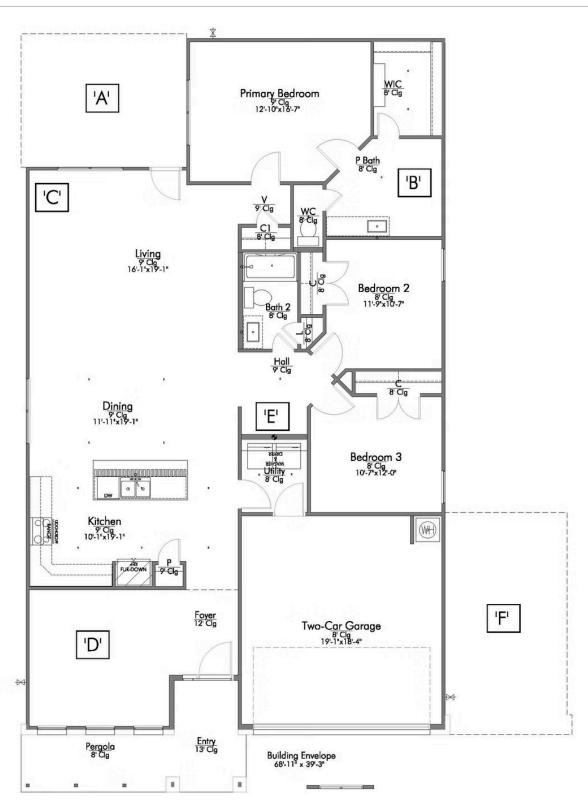

## The 1818

**Austin County** 

PRICE FROM:

\$240,900

1,841 Ft<sup>2</sup>

3 Bedrooms

2 Bathrooms

2 Car Garage

Some images shown may be from a previously built Stylecraft home of similar design. Actual options, colors, and selections may vary. Contact us for details!

If charm and elegance are what you're looking for – Welcome home! A favorite of many, the 1818 has several features that make it stand out from the rest. From the moment you see the exterior, you're captivated. Interior features include dual living areas to use as you choose, a large kitchen with granite-topped island that is open through the dining and living room, stunning windows flowing with natural light, an optional study alcove, and a spacious primary suite.