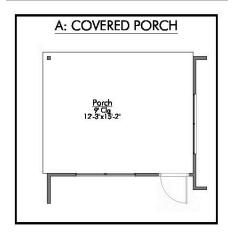

## The 1818

**Austin County** 

PRICE FROM:

\$240,900

1,841 Ft<sup>2</sup>

3 Bedrooms

2 Bathrooms

2 Car Garage

Some images shown may be from a previously built Stylecraft home of similar design. Actual options, colors, and selections may vary. Contact us for details!

If charm and elegance are what you're looking for – Welcome home! A favorite of many, the 1818 has several features that make it stand out from the rest. From the moment you see the exterior, you're captivated. Interior features include dual living areas to use as you choose, a large kitchen with granite-topped island that is open through the dining and living room, stunning windows flowing with natural light, an optional study alcove, and a spacious primary suite.