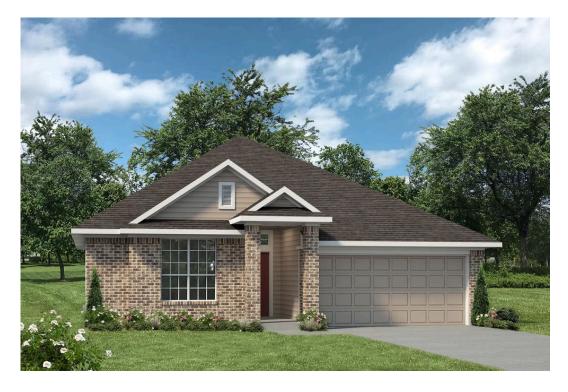

## The 1514

**Austin County** 

- 1.517 Ft<sup>2</sup>
- 3 Bedrooms
- 2 Bathrooms
- 2 Car Garage

Some images shown may be from a previously built Stylecraft home of similar design. Actual options, colors, and selections may vary. Contact us for details!

A popular choice among families seeking large gathering spaces and ample storage, the 1514 offers luxury living with 3 bedrooms and 2 baths. This beautiful home features large secondary bedrooms with walk-in closets. Open living, dining and kitchen provides abundant space, without all of the cost. Picture yourself washing your dishes as you look out your window as your children play after dinner. The primary bedroom suite is fit for a king-sized bed, and features a large walk-in closet.