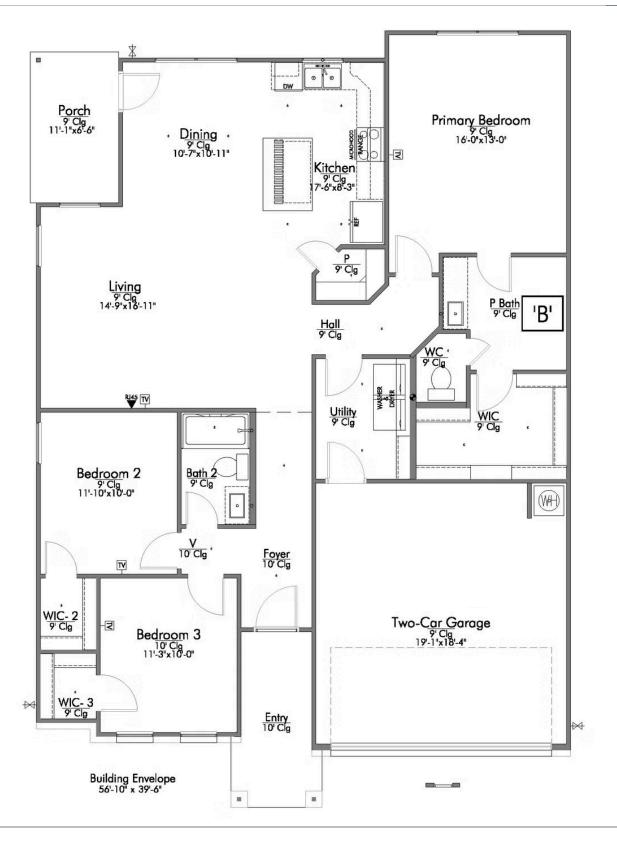

## The 1514

**Austin County** 

- 1.517 Ft<sup>2</sup>
- 3 Bedrooms
- 2 Bathrooms
- 2 Car Garage

Some images shown may be from a previously built Stylecraft home of similar design. Actual options, colors, and selections may vary. Contact us for details!

A popular choice among families seeking large gathering spaces and ample storage, the 1514 offers luxury living with 3 bedrooms and 2 baths. This beautiful home features large secondary bedrooms with walk-in closets. Open living, dining and kitchen provides abundant space, without all of the cost. Picture yourself washing your dishes as you look out your window as your children play after dinner. The primary bedroom suite is fit for a king-sized bed, and features a large walk-in closet.