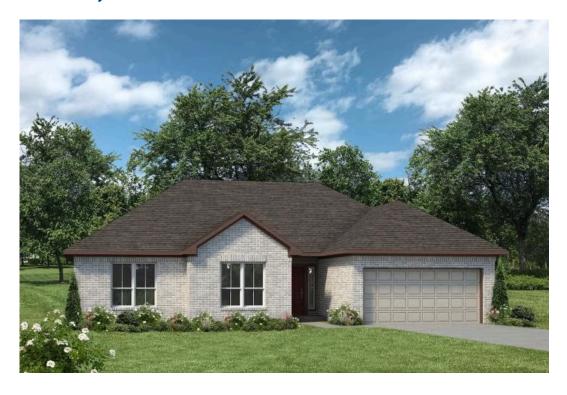

## The 1500

**Austin County** 

PRICE FROM:

\$222,900

1,548 Ft<sup>2</sup>

3 Bedrooms

2 Bathrooms

2 Car Garage

Some images shown may be from a previously built Stylecraft home of similar design. Actual options, colors, and selections may vary. Contact us for details!

Welcome to The 1500 by Stylecraft On Your Lot! Step into the foyer and be greeted by an inviting open common space. The kitchen, featuring a convenient peninsula with a sink, flows seamlessly into the dining room, which offers easy access to the backyard–perfect for indoor-outdoor living.