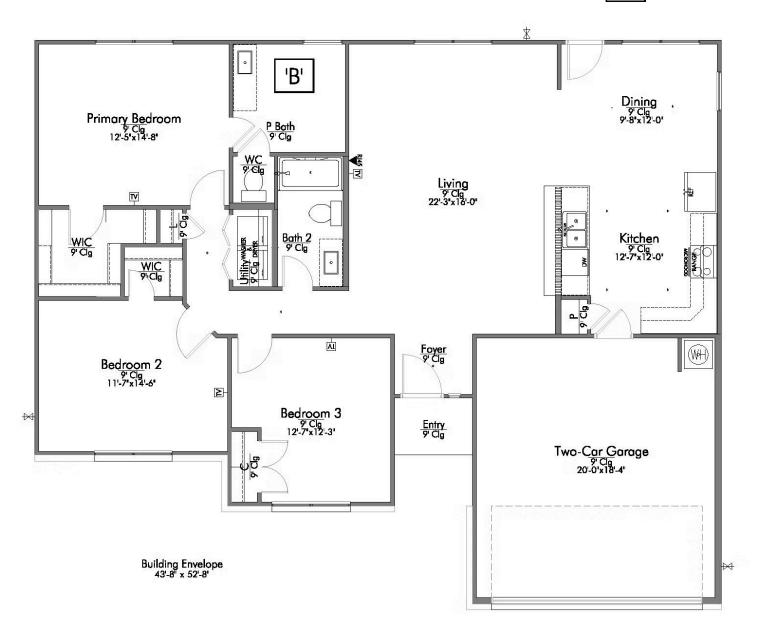

## The 1500

**Austin County** 

PRICE FROM:

\$222,900

1,548 Ft<sup>2</sup>

3 Bedrooms

2 Bathrooms

2 Car Garage

Some images shown may be from a previously built Stylecraft home of similar design. Actual options, colors, and selections may vary. Contact us for details!

Welcome to The 1500 by Stylecraft On Your Lot! Step into the foyer and be greeted by an inviting open common space. The kitchen, featuring a convenient peninsula with a sink, flows seamlessly into the dining room, which offers easy access to the backyard–perfect for indoor-outdoor living.