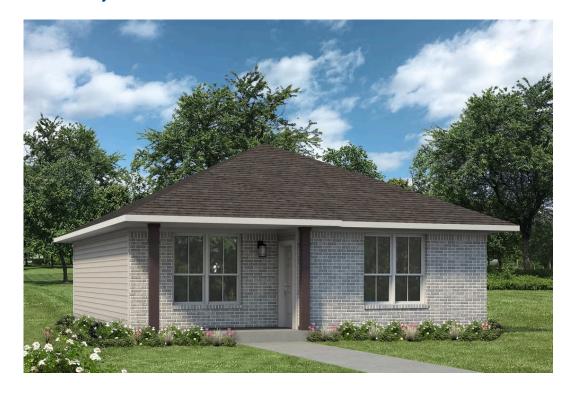

## The 1033

**Austin County** 

PRICE FROM:

\$172,900

1,033 Ft<sup>2</sup>

2 Bedrooms

1 Bathrooms

Some images shown may be from a previously built Stylecraft home of similar design. Actual options, colors, and selections may vary. Contact us for details!

Thoughtfully designed and perfectly sized, The 1033 offers 1,033 square feet of smart living space tailored for versatility and comfort. This 2-bedroom, 1-bathroom home is ideal for small families, young professionals, or those looking to build a charming casita on recreational land, whether it's for weekends at the ranch, hunting trips, or hosting guests.