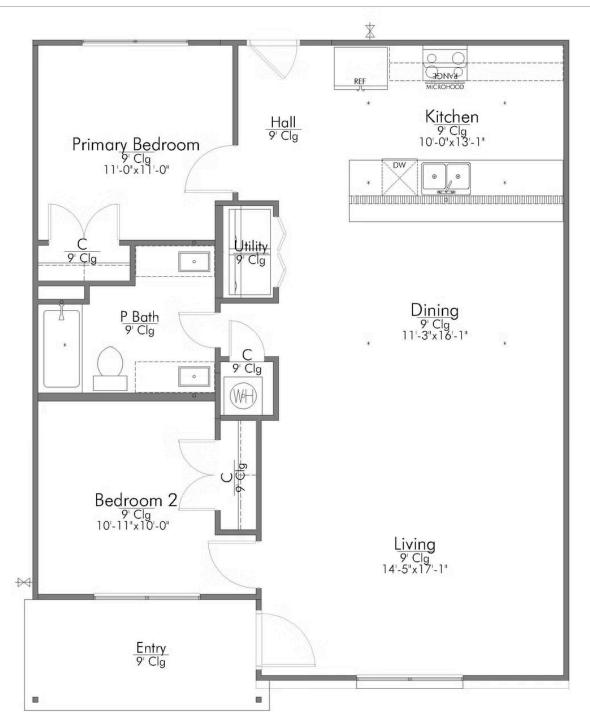

Upon entry, you're welcomed into an open-concept living and dining area that flows seamlessly into the kitchen, creating a warm and

## The 1033 Austin County Community

Building Envelope 37'-10" x 30'-9"

In continuous effort by Stylecraft Builders to improve the quality of your home, we reserve the right to change features, prices, plans and specifications without notice. Floorplans and elevation renderings are artists' conceptiions only. Significant changes may be made during or after the construction of the model homes. Stylecraft Builders reserves the right to modify, relocate or eliminate any or all of the features, specifications, plan utilities, design or shape thereof, all without notice or obligations to any purchaser. Price range reflects base price only. Location premiums will be charged for certain locations and are not included in the base price of the home. Additional association fees may apply. Other fees may also apply. Amenities are proposed and planned or may be under construction. All square footages are approximate square footages of the total livable space. Water heater location deemed per city municipality code. Please see your onsite sales associate for additional information and more details. © 2022 Stylecraft Builders.