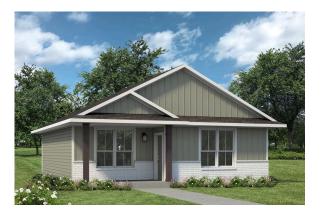

## The 1033

**Austin County** 

PRICE FROM:

\$172,900

1,033 Ft<sup>2</sup>

2 Bedrooms

1 Bathrooms

Some images shown may be from a previously built Stylecraft home of similar design. Actual options, colors, and selections may vary. Contact us for details!

Thoughtfully designed and perfectly sized, The 1033 offers 1,033 square feet of smart living space tailored for versatility and comfort. This 2-bedroom, 1-bathroom home is ideal for small families, young professionals, or those looking to build a charming casita on recreational land, whether it's for weekends at the ranch, hunting trips, or hosting guests.