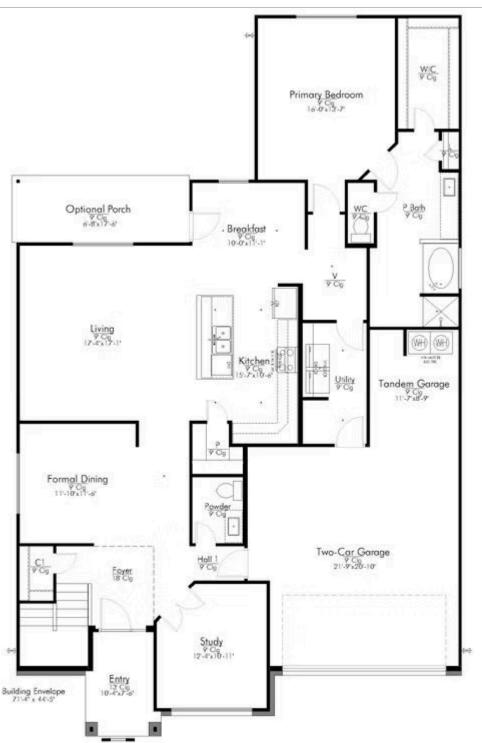

## The 3135

3,230 Ft<sup>2</sup>

4 Bedrooms

3.5 Bathrooms

2 Car Garage

Get ready, the 3135 is going to blow you away!

Downstairs, the entryway sets the tone for this welcoming home. To your left, you'll find a tucked-away staircase and a convenient coat closet. To the right, a spacious study with a large window creates the perfect space for a home office or private retreat. As you exit the study, you'll approach a powder room and a door leading to the two-car tandem garage, which offers additional storage or parking space.

From the garage, double access leads to a walk-through utility room that connects directly to the luxurious primary bedroom. The primary suite is a true haven, featuring a generously sized bedroom, a walk-in closet, and an en-suite bathroom designed for comfort