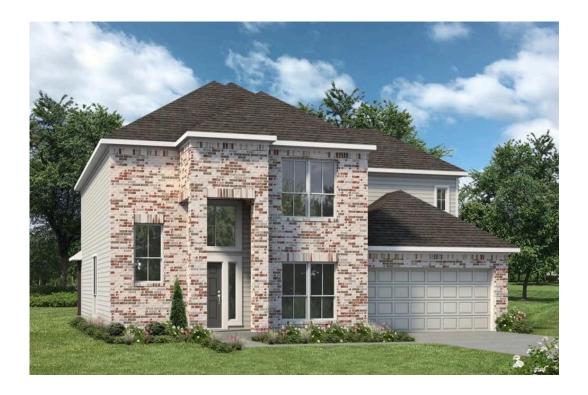

## The 3135

3,230 Ft<sup>2</sup>

4 Bedrooms

3.5 Bathrooms

2 Car Garage

Get ready, the 3135 is going to blow you away!

Downstairs, the entryway sets the tone for this welcoming home. To your left, you'll find a tucked-away staircase and a convenient coat closet. To the right, a spacious study with a large window creates the perfect space for a home office or private retreat. As you exit the study, you'll approach a powder room and a door leading to the two-car tandem garage, which offers additional storage or parking space.