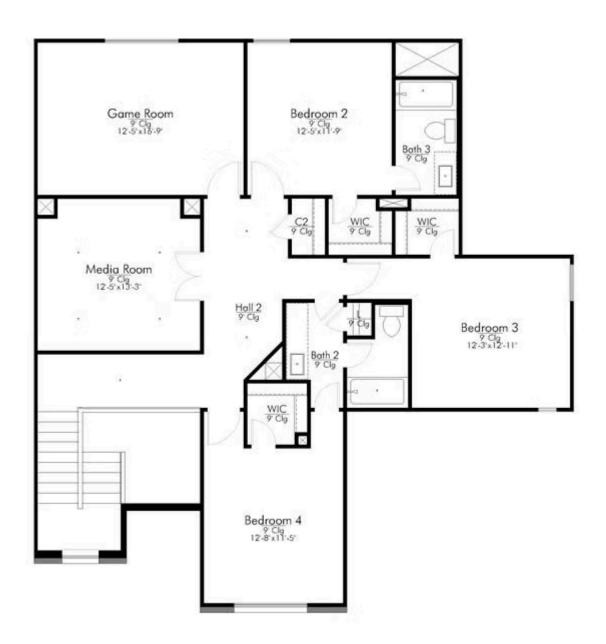

0 Ft<sup>2</sup>

4 Bedrooms

3.5 Bathrooms

2 Car Garage

Get ready, the 3135 is going to blow you away!

Downstairs, the entryway sets the tone for this welcoming home. To your left, you'll find a tucked-away staircase and a convenient coat closet. To the right, a spacious study with a large window creates the perfect space for a home office or private retreat. As you exit the study, you'll approach a powder room and a door leading to the two-car tandem garage, which offers additional storage or parking space.

From the garage, double access leads to a walk-through utility room that connects directly to the luxurious primary bedroom. The primary suite is a true haven, featuring a generously sized bedroom, a walk-in closet, and an en-suite bathroom designed for comfort