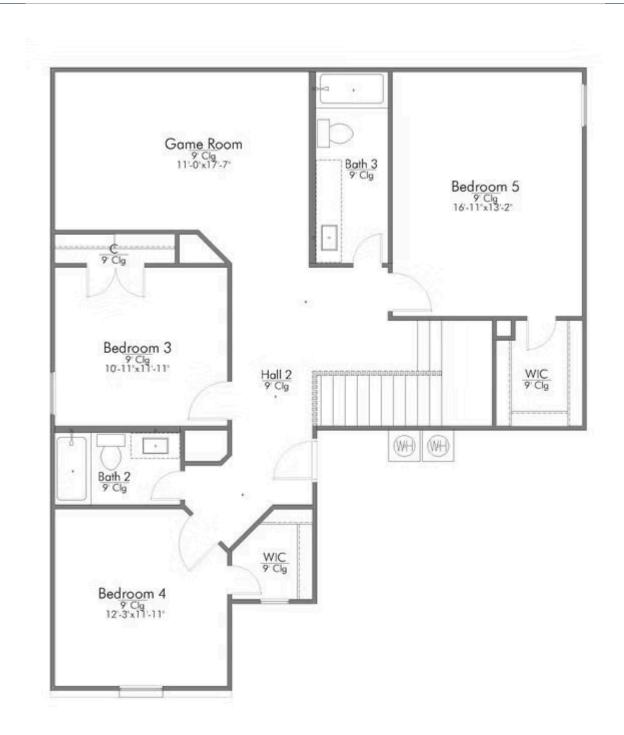

This floor plan is one of our favorites because of the way the layout perfectly combines functionality and style! With 4 bedrooms and 3.5 baths, this home is inviting and endearing, while still remaining elegant. We think you will love the way the kitchen looks out into the dining room and living room, how inviting the master bedroom is with its vaulted ceilings, and how spacious each closet in the home is. The utility room acts as a traditional mudroom, connecting the kitchen to the garage. In the kitchen you'll find one of the largest pantries in our portfolio – with plenty of built-in storage to feed everyone in your family. Upstairs you'll find 3 additional bedrooms, a large game room that can be converted into a 5th bedroom, and 2 additional full baths.