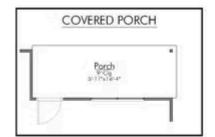

tails!

This floor plan is one of our favorites because of the way the layout perfectly combines functionality and style! With 4 bedrooms and 3.5 baths, this home is inviting and endearing, while still remaining elegant. We think you will love the way the kitchen looks out into the dining room and living room, how inviting the master bedroom is with its vaulted ceilings, and how spacious each closet in the home is. The utility room acts as a traditional mudroom, connecting the kitchen to the garage. In the kitchen you'll find one of the largest pantries in our portfolio – with plenty of built-in storage to feed everyone in your family. Upstairs you'll find 3 additional bedrooms, a large game room that can be converted into a 5th bedroom, and 2 additional full baths.