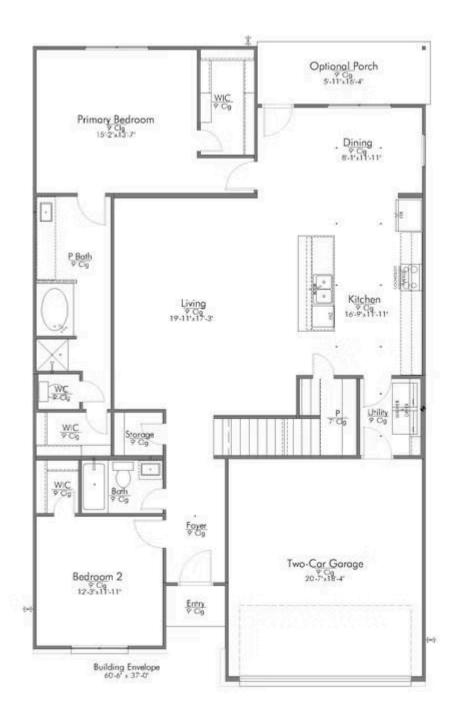

This floor plan is one of our favorites because of the way the layout perfectly combines functionality and style! With 4 bedrooms and 3.5 baths, this home is inviting and endearing, while still remaining elegant. We think you will love the way the kitchen looks out into the dining room and living room, how inviting the master bedroom is with its vaulted ceilings, and how spacious each closet in the home is. The utility room acts as a traditional mudroom, connecting the kitchen to the garage. In the kitchen you'll find one of the largest pantries in our portfolio – with plenty of built-in storage to feed everyone in your family. Upstairs you'll find 3 additional bedrooms, a large game room that can be converted into a 5th bedroom, and 2 additional full baths.