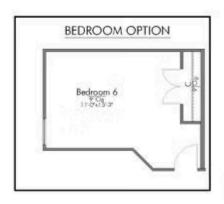

This floor plan is one of our favorites because of the way the layout perfectly combines functionality and style! With 4 bedrooms and 3.5 baths, this home is inviting and endearing, while still remaining elegant. We think you will love the way the kitchen looks out into the dining room and living room, how inviting the master bedroom is with its vaulted ceilings, and how spacious each closet in the home is. The utility room acts as a traditional mudroom, connecting the kitchen to the garage. In the kitchen you'll find one of the largest pantries in our portfolio – with plenty of built-in storage to feed everyone in your family. Upstairs you'll find 3 additional bedrooms, a large game room that can be converted into a 5th bedroom, and 2 additional full baths.