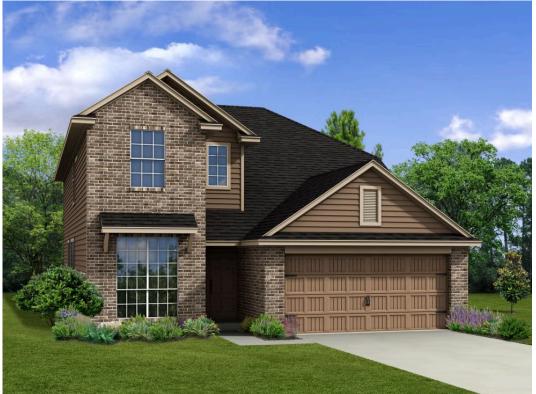

## The 2820

2,823 Ft<sup>2</sup>

**□** 5 Bedrooms

3.5 Bathrooms

🛱 2 Car Garage

Some images shown may be from a previously built Stylecraft home of similar design. Actual options, colors, and selections may vary. Contact us for details!

This floor plan is one of our favorites because of the way the layout perfectly combines functionality and style! With 4 bedrooms and 3.5 baths, this home is inviting and endearing, while still remaining elegant. We think you will love the way the kitchen looks out into the dining room and living room, how inviting the master bedroom is with its vaulted ceilings, and how spacious each closet in the home is. The utility room acts as a traditional mudroom, connecting the kitchen to the garage. In the kitchen you'll find one of the largest pantries in our portfolio – with plenty of built-in storage to feed everyone in your family. Upstairs you'll find 3 additional bedrooms, a large game room that can be converted into a 5th bedroom, and 2 additional full baths.