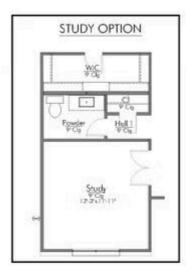

This floor plan is one of our favorites because of the way the layout perfectly combines functionality and style! With 4 bedrooms and 3.5 baths, this home is inviting and endearing, while still remaining elegant. We think you will love the way the kitchen looks out into the dining room and living room, how inviting the master bedroom is with its vaulted ceilings, and how spacious each closet in the home is. The utility room acts as a traditional mudroom, connecting the kitchen to the garage. In the kitchen you'll find one of the largest pantries in our portfolio – with plenty of built-in storage to feed everyone in your family. Upstairs you'll find 3 additional bedrooms, a large game room that can be converted into a 5th bedroom, and 2 additional full baths.