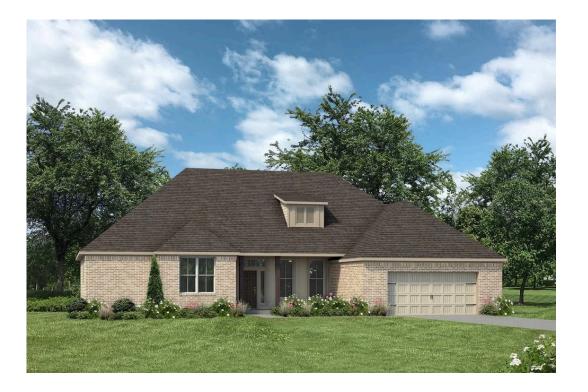

## The 2768

Step into the 2768, a beautifully designed home that balances openness with privacy to create the perfect space for family living and entertaining.

The large front porch welcomes you into a foyer. To your right, you'll find an open yet private dining room, cleverly positioned to maintain both elegance and functionality. From here, the home flows seamlessly into a spacious living room, offering plenty of space for relaxation and gatherings.