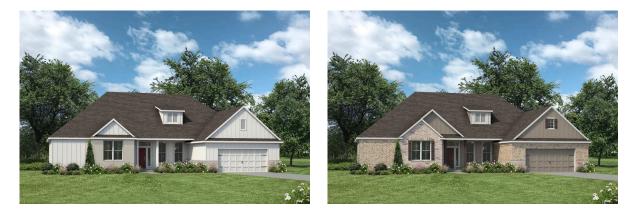

## The 2768

Step into the 2768, a beautifully designed home that balances openness with privacy to create the perfect space for family living and entertaining.

The large front porch welcomes you into a foyer. To your right, you'll find an open yet private dining room, cleverly positioned to maintain both elegance and functionality. From here, the home flows seamlessly into a spacious living room, offering plenty of space for relaxation and gatherings.

The kitchen, located just beyond the living room, is a chef's dream with an island, three-sided countertops, and a pantry conveniently located in the corner. This layout provides ample space for cooking, storage, and hosting.

Past the kitchen, a hallway leads to a utility room that connects to the garage, a generously sized storage room, two secondary bedrooms, and a shared full bathroom. This side of the home ensures convenience and practicality for family