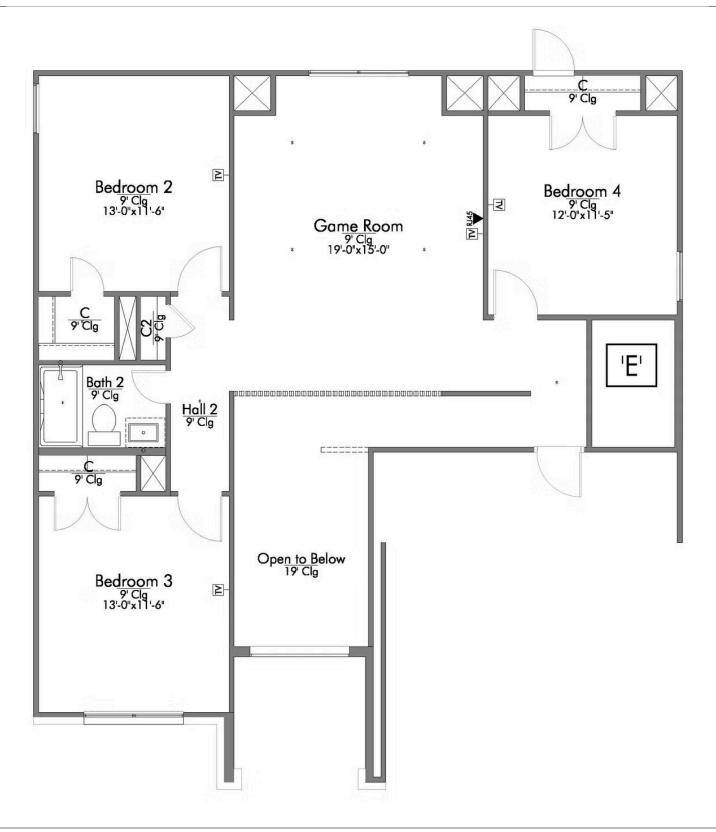

Looking to wow your visitors? You are instantly going to fall in love with this luxurious 4 bedroom, 2.5 bath home! The curb appeal of this home is to die for and the entrance to this home is truly stunning. Welcomed by an 8-foot door, you're immediately greeted by a grand 18-foot foyer. Once inside, you will be wowed by the spacious and thoughtful layout, a large utility room, and all of the natural light let in by the windows in the breakfast nook and living room. Also on the main floor is an oversized primary bedroom suite with a walk-in closet that dreams are made of. Upstairs, you will find spacious secondary bedrooms and a loft that your family will love.

LOCATE:
1 EXTRA RJ45 OUTLET
1 EXTRA TV OUTLET