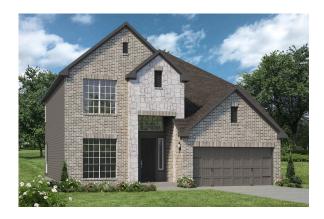

## The 2588

2,598 Ft<sup>2</sup>

4 Bedrooms

2.5 Bathrooms

🛱 2 Car Garage

Some images shown may be from a previously built Stylecraft home of similar design. Actual options, colors, and selections may vary. Contact us for details!

Looking to wow your visitors? You are instantly going to fall in love with this luxurious 4 bedroom, 2.5 bath home! The curb appeal of this home is to die for and the entrance to this home is truly stunning. Welcomed by an 8-foot door, you're immediately greeted by a grand 18-foot foyer. Once inside, you will be wowed by the spacious and thoughtful layout, a large utility room, and all of the natural light let in by the windows in the breakfast nook and living room. Also on the main floor is an oversized primary bedroom suite with a walk-in closet that dreams are made of. Upstairs, you will find spacious secondary bedrooms and a loft that your family will love.