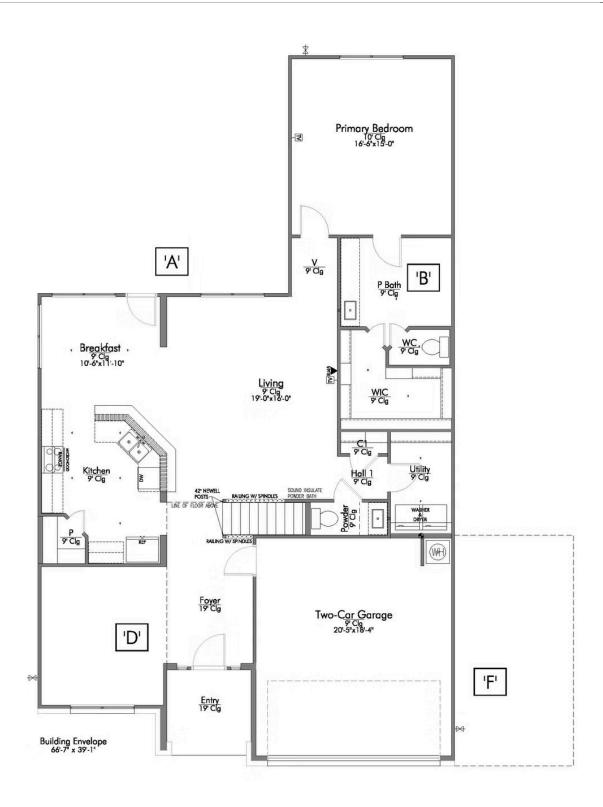

Looking to wow your visitors? You are instantly going to fall in love with this luxurious 4 bedroom, 2.5 bath home! The curb appeal of this home is to die for and the entrance to this home is truly stunning. Welcomed by an 8-foot door, you're immediately greeted by a grand 18-foot foyer. Once inside, you will be wowed by the spacious and thoughtful layout, a large utility room, and all of the natural light let in by the windows in the breakfast nook and living room. Also on the main floor is an oversized primary bedroom suite with a walk-in closet that dreams are made of. Upstairs, you will find spacious secondary bedrooms and a loft that your family will love.

LOCATE:
1 EXTRA RJ45 OUTLET
1 EXTRA TV OUTLET