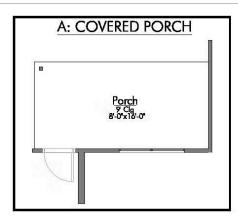

Looking to wow your visitors? You are instantly going to fall in love with this luxurious 4 bedroom, 2.5 bath home! The curb appeal of this home is to die for and the entrance to this home is truly stunning. Welcomed by an 8-foot door, you're immediately greeted by a grand 18-foot foyer. Once inside, you will be wowed by the spacious and thoughtful layout, a large utility room, and all of the natural light let in by the windows in the breakfast nook and living room. Also on the main floor is an oversized primary bedroom suite with a walk-in closet that dreams are made of. Upstairs, you will find spacious secondary bedrooms and a loft that your family will love.