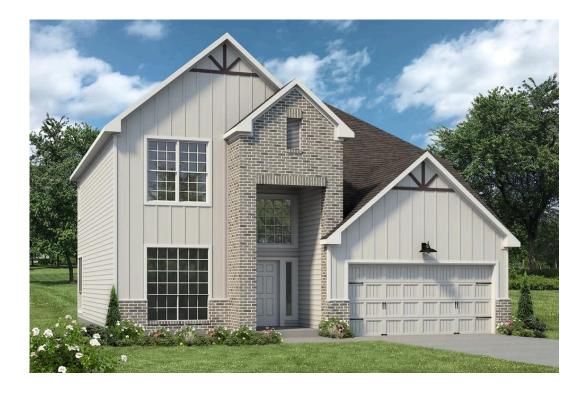

## The 2588

2,598 Ft<sup>2</sup>

4 Bedrooms

2.5 Bathrooms

🛱 2 Car Garage

Some images shown may be from a previously built Stylecraft home of similar design. Actual options, colors, and selections may vary. Contact us for details!

Looking to wow your visitors? You are instantly going to fall in love with this luxurious 4 bedroom, 2.5 bath home! The curb appeal of this home is to die for and the entrance to this home is truly stunning. Welcomed by an 8-foot door, you're immediately greeted by a grand 18-foot foyer. Once inside, you will be wowed by the spacious and thoughtful layout, a large utility room, and all of the natural light let in by the windows in the breakfast nook and living room. Also on the main floor is an oversized primary bedroom suite with a walk-in closet that dreams are made of. Upstairs, you will find spacious secondary bedrooms and a loft that your family will love.