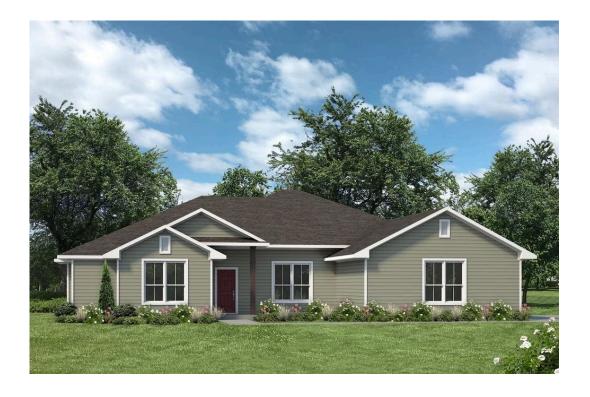

## The 2560

2.557 Ft<sup>2</sup>

3 Bedrooms

2.5 Bathrooms

🛱 2 Car Garage

Some images shown may be from a previously built Stylecraft home of similar design. Actual options, colors, and selections may vary. Contact us for details!

Step into our inviting 2560 floor plan, where the kitchen island stands as a symbol of gathering, seamlessly blending with the open living space to foster connection and conversation.

Here, culinary creativity flourishes, and a cozy breakfast nook invites you to savor leisurely moments. Journeying further, you'll discover the sanctuary of the primary bedroom. The expansive walk-in closet gracefully connects to a spacious utility room, offering practicality without sacrificing style. The 2560 boasts a versatile flex room, awaiting your personal touch.