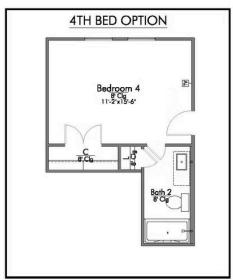

sup>

3 Bedrooms

2.5 Bathrooms

🛱 2 Car Garage

Some images shown may be from a previously built Stylecraft home of similar design. Actual options, colors, and selections may vary. Contact us for details!

Step into our inviting 2560 floor plan, where the kitchen island stands as a symbol of gathering, seamlessly blending with the open living space to foster connection and conversation.

Here, culinary creativity flourishes, and a cozy breakfast nook invites you to savor leisurely moments. Journeying further, you'll discover the sanctuary of the primary bedroom. The expansive walk-in closet gracefully connects to a spacious utility room, offering practicality without sacrificing style. The 2560 boasts a versatile flex room, awaiting your personal touch.









































In continuous effort by Stylecraft Builders to improve the quality of your home, we reserve the right to change features, prices, plans and specifications without notice. Floorplans and elevation renderings are artists' conceptiions only. Significant changes may be made during or after the construction of the model homes. Stylecraft Builders reserves the right to modify, relocate or eliminate any or all of the features, specifications, plan utilities, design or shape thereof, all without notice or obligations to any purchaser. Price range reflects base price only. Location premiums will be charged for certain locations and are not included in the base price of the home. Additional association fees may apply. Other fees may also apply. Amenities are proposed and planned or may be unde