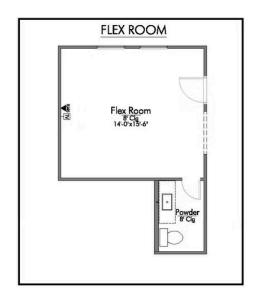

## The 2560

2.557 Ft<sup>2</sup>

3 Bedrooms

2.5 Bathrooms

🛱 2 Car Garage

Some images shown may be from a previously built Stylecraft home of similar design. Actual options, colors, and selections may vary. Contact us for details!

Step into our inviting 2560 floor plan, where the kitchen island stands as a symbol of gathering, seamlessly blending with the open living space to foster connection and conversation.

Here, culinary creativity flourishes, and a cozy breakfast nook invites you to savor leisurely moments. Journeying further, you'll discover the sanctuary of the primary bedroom. The expansive walk-in closet gracefully connects to a spacious utility room, offering practicality without sacrificing style. The 2560 boasts a versatile flex room, awaiting your personal touch.