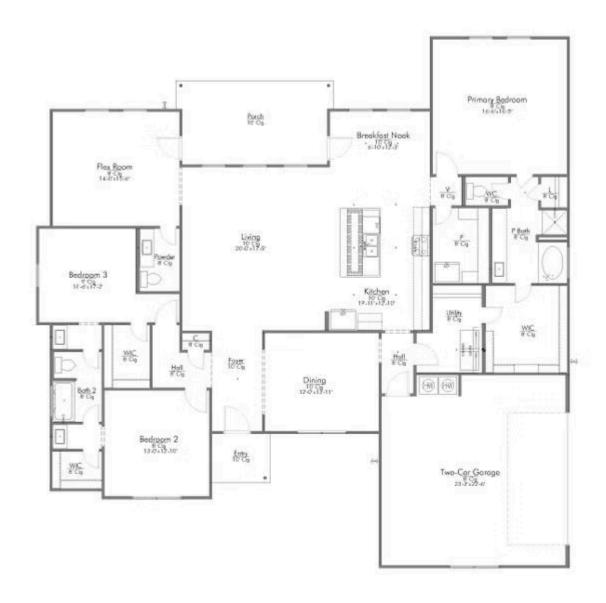

## The 2560

2.557 Ft<sup>2</sup>

3 Bedrooms

2.5 Bathrooms

🛱 2 Car Garage

Some images shown may be from a previously built Stylecraft home of similar design. Actual options, colors, and selections may vary. Contact us for details!

Step into our inviting 2560 floor plan, where the kitchen island stands as a symbol of gathering, seamlessly blending with the open living space to foster connection and conversation.

Here, culinary creativity flourishes, and a cozy breakfast nook invites you to savor leisurely moments. Journeying further, you'll discover the sanctuary of the primary bedroom. The expansive walk-in closet gracefully connects to a spacious utility room, offering practicality without sacrificing style. The 2560 boasts a versatile flex room, awaiting your personal touch.