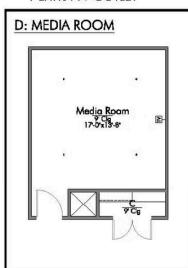

New and improved! Walk into perfection in this spacious, welcoming floor plan! With a formal study, new open kitchen layout, formal dining area, and living room that flow together seamlessly, this floor plan is sure to please those looking for the ideal family home! The Livingston offers a large media room for kids and adults alike. Our favorite feature is a little surprise that's on the second story of the home that you'll just have to see for yourself.

LOCATE:
1 EXTRA TV OUTLET

LOCATE:
1 EXTRA TV OUTLET

LOCATE:
1 EXTRA TV OUTLET