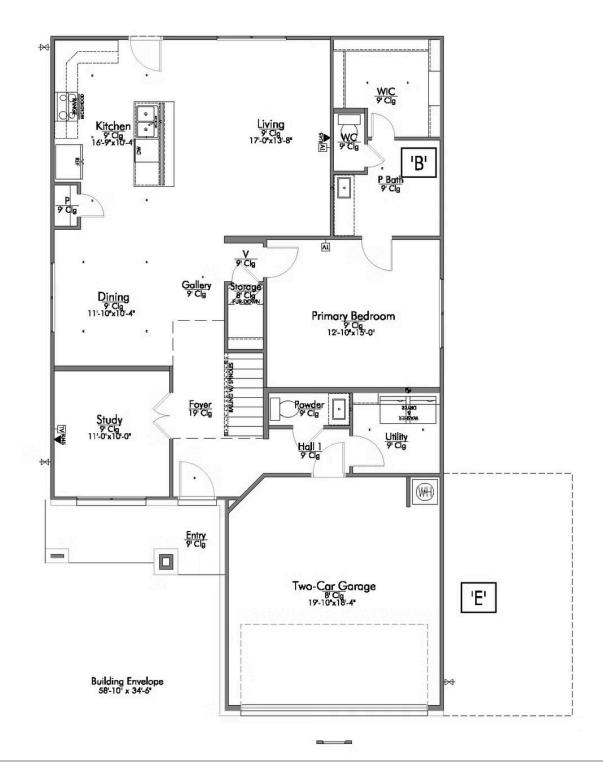

## The 2516

2,596 Ft<sup>2</sup>

4 Bedrooms

2.5 Bathrooms

🛱 2 Car Garage

Some images shown may be from a previously built Stylecraft home of similar design. Actual options, colors, and selections may vary. Contact us for details!

New and improved! Walk into perfection in this spacious, welcoming floor plan! With a formal study, new open kitchen layout, formal dining area, and living room that flow together seamlessly, this floor plan is sure to please those looking for the ideal family home! The Livingston offers a large media room for kids and adults alike. Our favorite feature is a little surprise that's on the second story of the home that you'll just have to see for yourself.