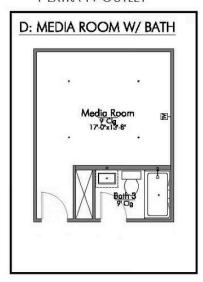

New and improved! Walk into perfection in this spacious, welcoming floor plan! With a formal study, new open kitchen layout, formal dining area, and living room that flow together seamlessly, this floor plan is sure to please those looking for the ideal family home! The Livingston offers a large media room for kids and adults alike. Our favorite feature is a little surprise that's on the second story of the home that you'll just have to see for yourself.

LOCATE:
1 EXTRA TV OUTLET

LOCATE:
1 EXTRA TV OUTLET

LOCATE:
1 EXTRA TV OUTLET