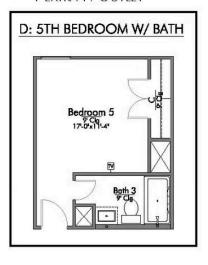

## The 2516

2,596 Ft<sup>2</sup>

4 Bedrooms

2.5 Bathrooms

🛱 2 Car Garage

Some images shown may be from a previously built Stylecraft home of similar design. Actual options, colors, and selections may vary. Contact us for details!

New and improved! Walk into perfection in this spacious, welcoming floor plan! With a formal study, new open kitchen layout, formal dining area, and living room that flow together seamlessly, this floor plan is sure to please those looking for the ideal family home! The Livingston offers a large media room for kids and adults alike. Our favorite feature is a little surprise that's on the second story of the home that you'll just have to see for yourself.