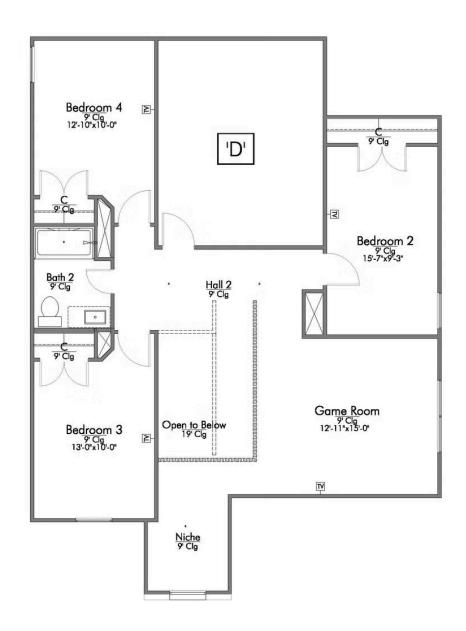

## The 2516

2,596 Ft<sup>2</sup>

4 Bedrooms

2.5 Bathrooms

🛱 2 Car Garage

Some images shown may be from a previously built Stylecraft home of similar design. Actual options, colors, and selections may vary. Contact us for details!

New and improved! Walk into perfection in this spacious, welcoming floor plan! With a formal study, new open kitchen layout, formal dining area, and living room that flow together seamlessly, this floor plan is sure to please those looking for the ideal family home! The Livingston offers a large media room for kids and adults alike. Our favorite feature is a little surprise that's on the second story of the home that you'll just have to see for yourself.