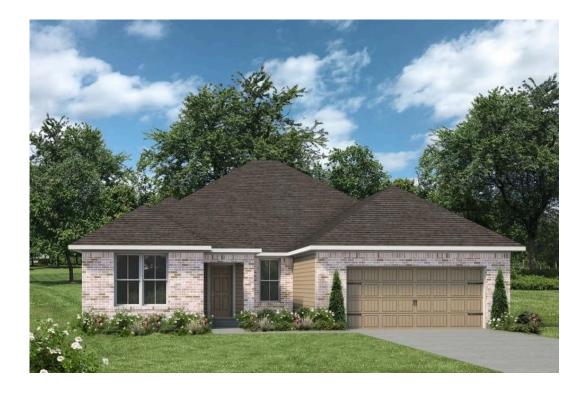

## The 2478

2,492 Ft<sup>2</sup>

4 Bedrooms

3 Bathrooms

2 Car Garage

Some images shown may be from a previously built Stylecraft home of similar design. Actual options, colors, and selections may vary. Contact us for details!

Showcasing our 2478 floorplan! Our exquisite 4 bed, 3 bath floorplan exemplifies the perfect blend of style, functionality, and comfort. To entertain with ease, the 2478 boasts an open-concept living area that seamlessly integrates with the kitchen, providing an inviting space for family gatherings. The heart of the home is the kitchen, featuring a modern island that offers ample counter space for meal preparation and additional storage. Overlooking the formal dining room, the kitchen flows effortlessly into the spacious living area, creating a cohesive and welcoming environment.