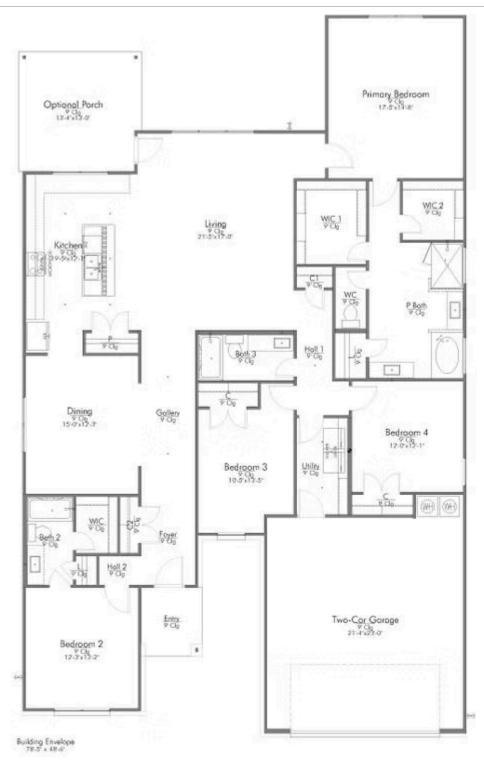

## The 2478

2,492 Ft<sup>2</sup>

4 Bedrooms

3 Bathrooms

2 Car Garage

Some images shown may be from a previously built Stylecraft home of similar design. Actual options, colors, and selections may vary. Contact us for details!

Showcasing our 2478 floorplan! Our exquisite 4 bed, 3 bath floorplan exemplifies the perfect blend of style, functionality, and comfort. To entertain with ease, the 2478 boasts an open-concept living area that seamlessly integrates with the kitchen, providing an inviting space for family gatherings. The heart of the home is the kitchen, featuring a modern island that offers ample counter space for meal preparation and additional storage. Overlooking the formal dining room, the kitchen flows effortlessly into the spacious living area, creating a cohesive and welcoming environment.