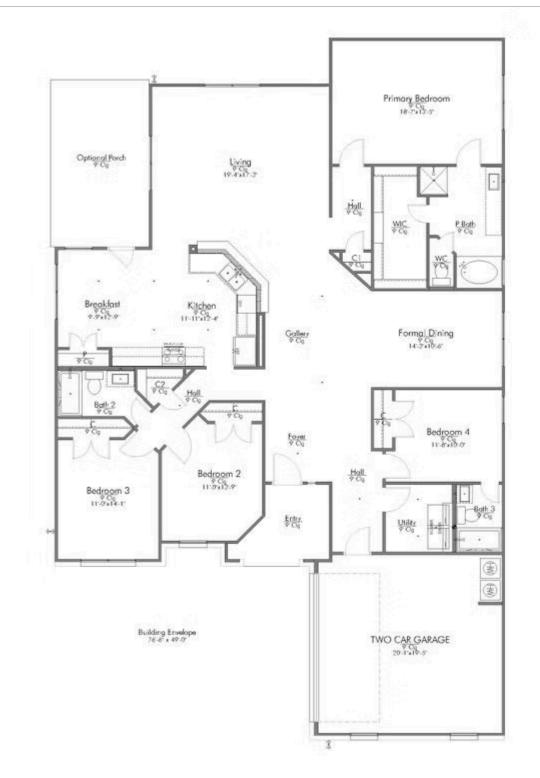

## The 2350

2,375 Ft<sup>2</sup>

4 Bedrooms

3 Bathrooms

😑 2 Car Garage

Welcome to this charming 4-bedroom, 3-bathroom home, thoughtfully designed to combine functionality and elegance for modern living.

Upon entry, you'll find a private hallway to the right, leading to a fourth bedroom with its own bathroom—an ideal guest suite or secluded retreat. The utility room and access to the side-load two-car garage are also conveniently located along this hallway.

Straight ahead from the entry, the home opens into a spacious, light-filled formal dining room, which seamlessly flows into the kitchen. The kitchen is both stylish and practical, featuring a cornered island, ample counter space, and a pantry tucked behind the adjoining breakfast nook. The breakfast nook, with its backyard access, provides the perfect space for casual meals or morning coffee.