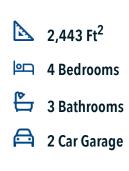

## Some images shown may be from a previously built Stylecraft home of similar design. Actual options, colors, and selections may vary. Contact us for details!

Featuring Stylecraft On Your Lot's 2287 floor plan! This spacious layout has four bedrooms and three bathrooms, with a unique fourth bedroom that boasts its own private bathroom, providing a perfect retreat.