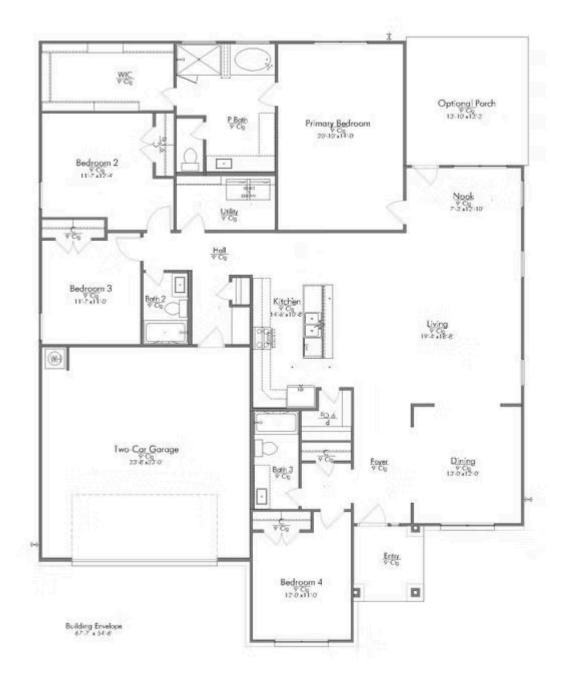

## Some images shown may be from a previously built Stylecraft home of similar design. Actual options, colors, and selections may vary. Contact us for details!

Featuring Stylecraft On Your Lot's 2287 floor plan! This spacious layout has four bedrooms and three bathrooms, with a unique fourth bedroom that boasts its own private bathroom, providing a perfect retreat.

As you enter, you'll find a formal dining room to your right, ideal for gatherings and special occasions. Flowing seamlessly from there, the heart of the home unfolds into a beautiful kitchen complete with an inviting island, perfect for meal prep or casual conversations. The open-concept living room is designed for relaxation and entertainment, while the cozy breakfast nook leads you to the back porch,