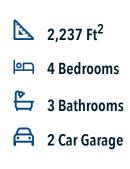

## The 2205

## Some images shown may be from a previously built home of similar design. Actual options, colors, and selections may vary. Contact us for details!

Prepare to be swept away by the luxurious and spacious one-story, 4 bedroom, 3 bath floor plan that will capture your heart. The intelligent design of this home maximizes the amount of living space available on a single floor. Step inside and be amazed by the open concept kitchen, living, and dining room combination which provides a stunning backdrop for entertaining and family gatherings. With a large center island, and walk-in pantry - the kitchen acts as the heart of this home.