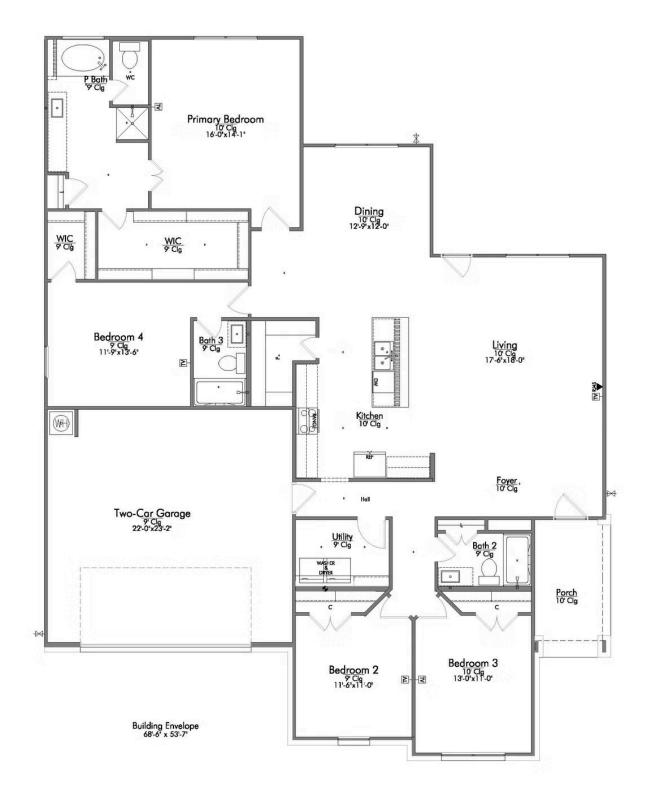

## The 2205

## Some images shown may be from a previously built home of similar design. Actual options, colors, and selections may vary. Contact us for details!

Prepare to be swept away by the luxurious and spacious one-story, 4 bedroom, 3 bath floor plan that will capture your heart. The intelligent design of this home maximizes the amount of living space available on a single floor. Step inside and be amazed by the open concept kitchen, living, and dining room combination which provides a stunning backdrop for entertaining and family gatherings. With a large center island, and walk-in pantry - the kitchen acts as the heart of this home.

The primary suite is a standout feature of this home. The abundance of natural light pouring in from the large windows creates a warm

Stylecraft Builders reserves the right to change features, prices, plans and specifications without notice. Additional association fees may apply. Other fees may also apply. Please see your onsite sales associate for additional information and more details. ©2025 Stylecraft Builders.