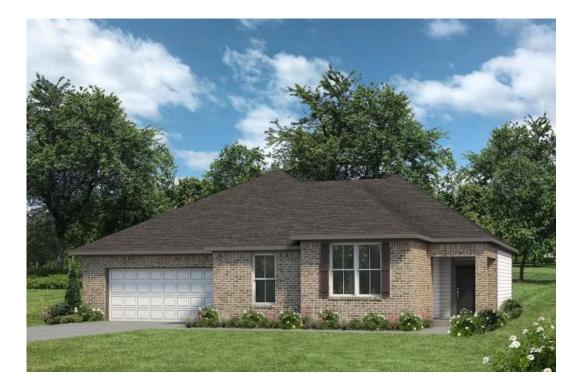

## The 2205

## Some images shown may be from a previously built home of similar design. Actual options, colors, and selections may vary. Contact us for details!

Prepare to be swept away by the luxurious and spacious one-story, 4 bedroom, 3 bath floor plan that will capture your heart. The intelligent design of this home maximizes the amount of living space available on a single floor. Step inside and be amazed by the open concept kitchen, living, and dining room combination which provides a stunning backdrop for entertaining and family gatherings. With a large center island, and walk-in pantry - the kitchen acts as the heart of this home.