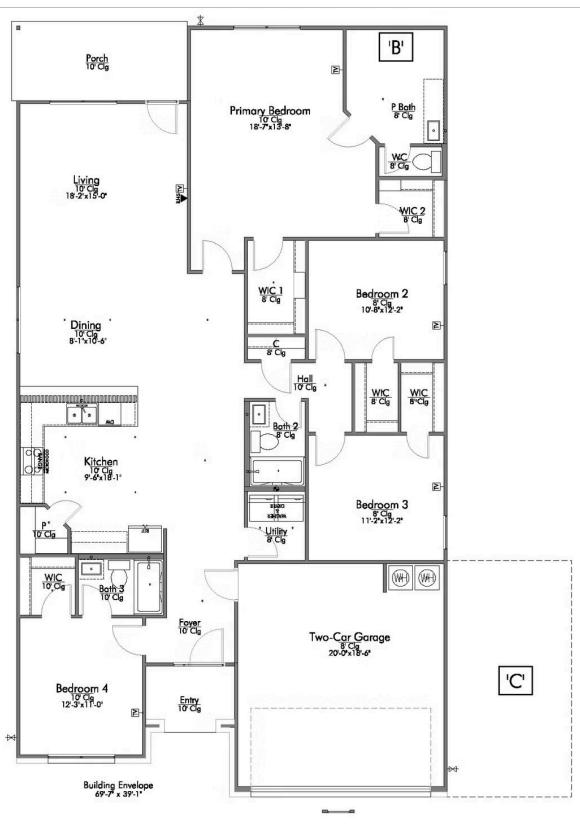

## The 2082

- 2,043 Ft<sup>2</sup>
- 4 Bedrooms
- 3 Bathrooms
- 2 Car Garage

Some images shown may be from a previously built Stylecraft home of similar design. Actual options, colors, and selections may vary. Contact us for details!

This 4 bedroom, 2 bath home is exactly what you've been looking for. It's the perfect home for a multi-generational family, those looking for a private space for guests, or added privacy for one of your children. With walk-in closets in every bedroom and dual walk-in closets in the primary, you won't run out of storage space. Walk into your open concept living area, where you'll have more than enough room to cuddle up or host all of your friends and family.