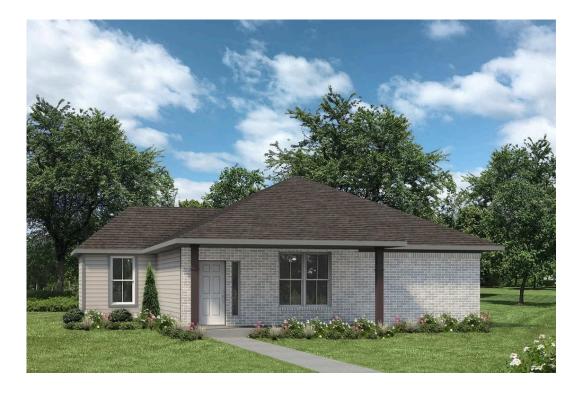

## The 2036

Step into the 2036, a thoughtfully designed home that perfectly blends spaciousness, functionality, and comfort. Upon entry, you are welcomed into a large, open living area featuring a convenient coat closet tucked into the corner, offering easy storage.

The living space flows seamlessly into a bright dining area, which opens to a well-equipped kitchen. The kitchen boasts an island with a built-in sink, plenty of counter space for meal prep, and a corner pantry for added storage. Beyond the kitchen and dining area is a cozy breakfast nook with direct access to the backyard, perfect for enjoying your morning coffee or entertaining guests. Adjacent to the breakfast nook, you'll find a walk-in utility room for added convenience.