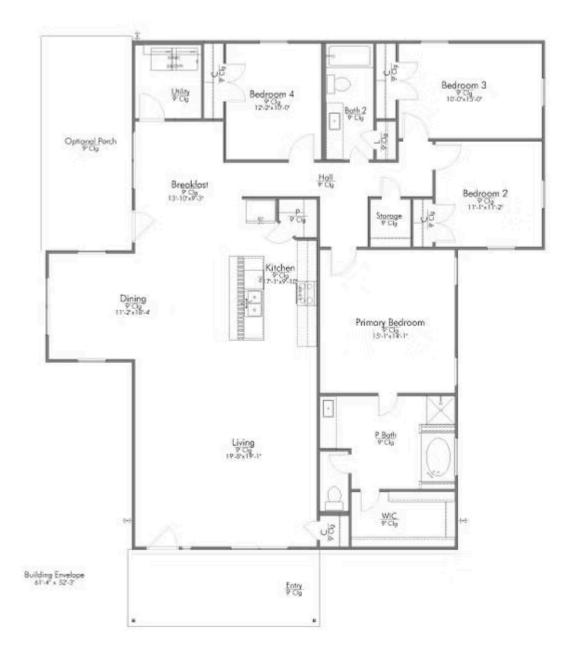

## The 2036

Step into the 2036, a thoughtfully designed home that perfectly blends spaciousness, functionality, and comfort. Upon entry, you are welcomed into a large, open living area featuring a convenient coat closet tucked into the corner, offering easy storage.

The living space flows seamlessly into a bright dining area, which opens to a well-equipped kitchen. The kitchen boasts an island with a built-in sink, plenty of counter space for meal prep, and a corner pantry for added storage. Beyond the kitchen and dining area is a cozy breakfast nook with direct access to the backyard, perfect for enjoying your morning coffee or entertaining guests. Adjacent to the breakfast nook, you'll find a walk-in utility room for added convenience.